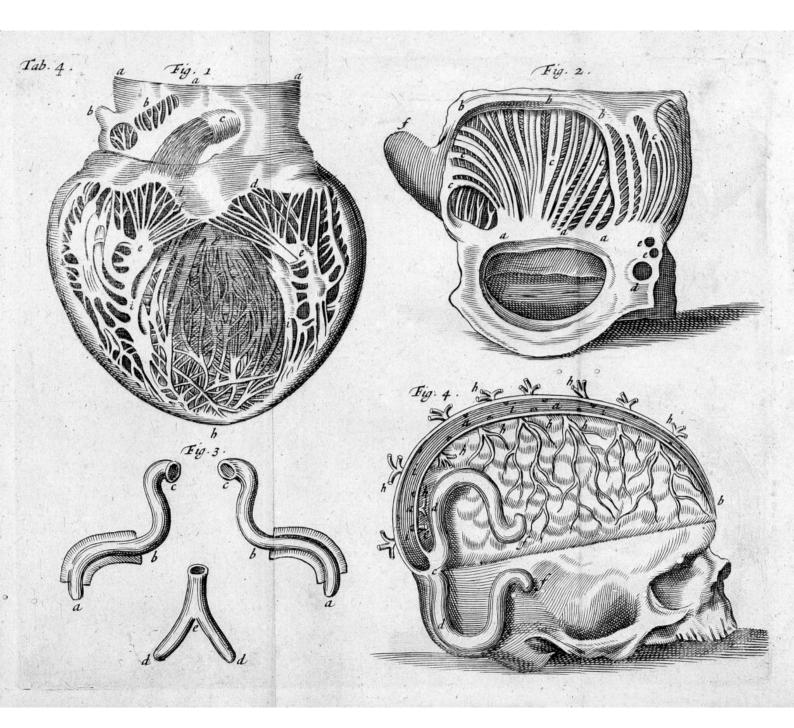

## M0010428: Heart and blood supply to the brain, from Lower: Tractatus de corde, 1671