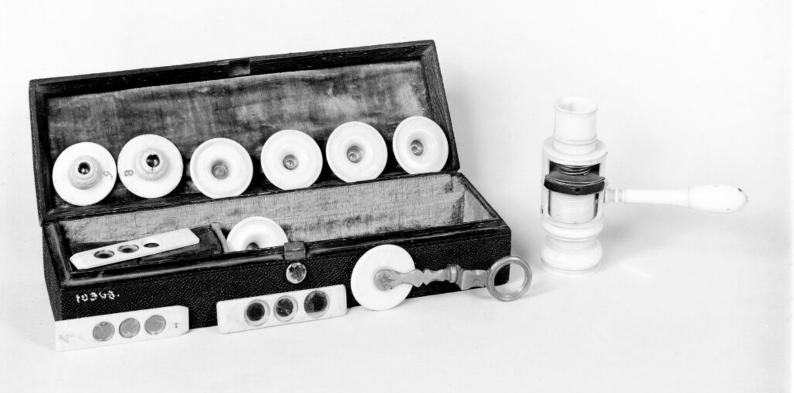

## M0010947: Original Wilson screw-barrel microscope, c.1750

## **Publication/Creation**

February 1949

## **Persistent URL**

https://wellcomecollection.org/works/cv23bc42

## License and attribution

You have permission to make copies of this work under a Creative Commons, Attribution license.

This licence permits unrestricted use, distribution, and reproduction in any medium, provided the original author and source are credited. See the Legal Code for further information.

Image source should be attributed as specified in the full catalogue record. If no source is given the image should be attributed to Wellcome Collection.