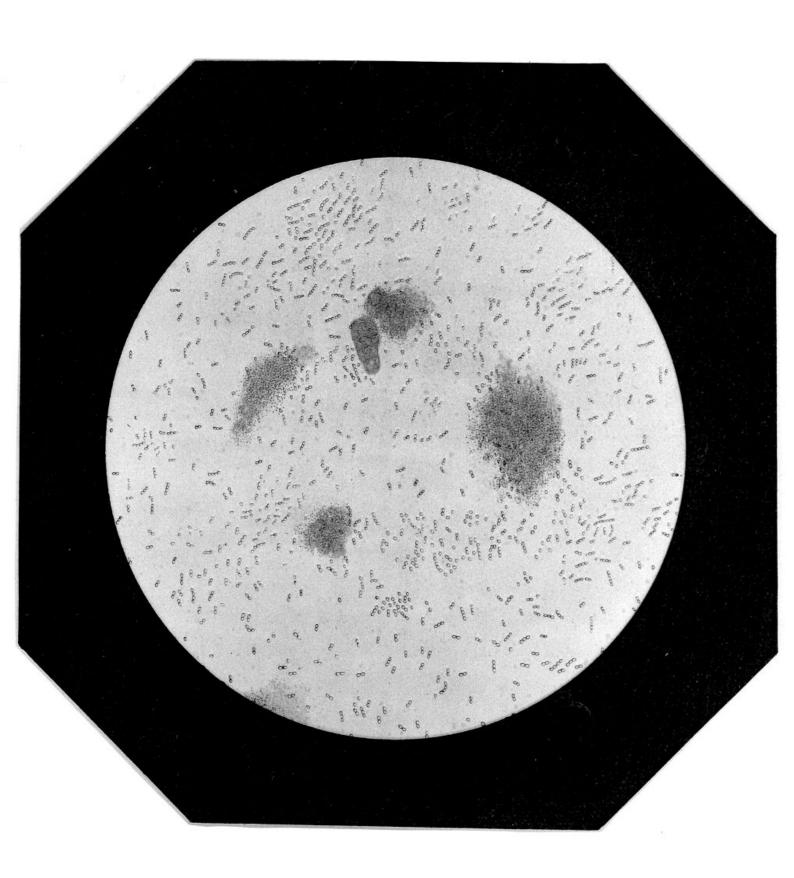

## M0010711: Bead like yeast in mulberry leaf with water and fermented

## **Publication/Creation**

14 July 1948

## **Persistent URL**

https://wellcomecollection.org/works/wyf2cu72

## License and attribution

Wellcome Library; GB.

This work has been identified as being free of known restrictions under copyright law, including all related and neighbouring rights and is being made available under the Creative Commons, Public Domain Mark.

You can copy, modify, distribute and perform the work, even for commercial purposes, without asking permission.



Wellcome Collection 183 Euston Road London NW1 2BE UK T +44 (0)20 7611 8722 E library@wellcomecollection.org https://wellcomecollection.org