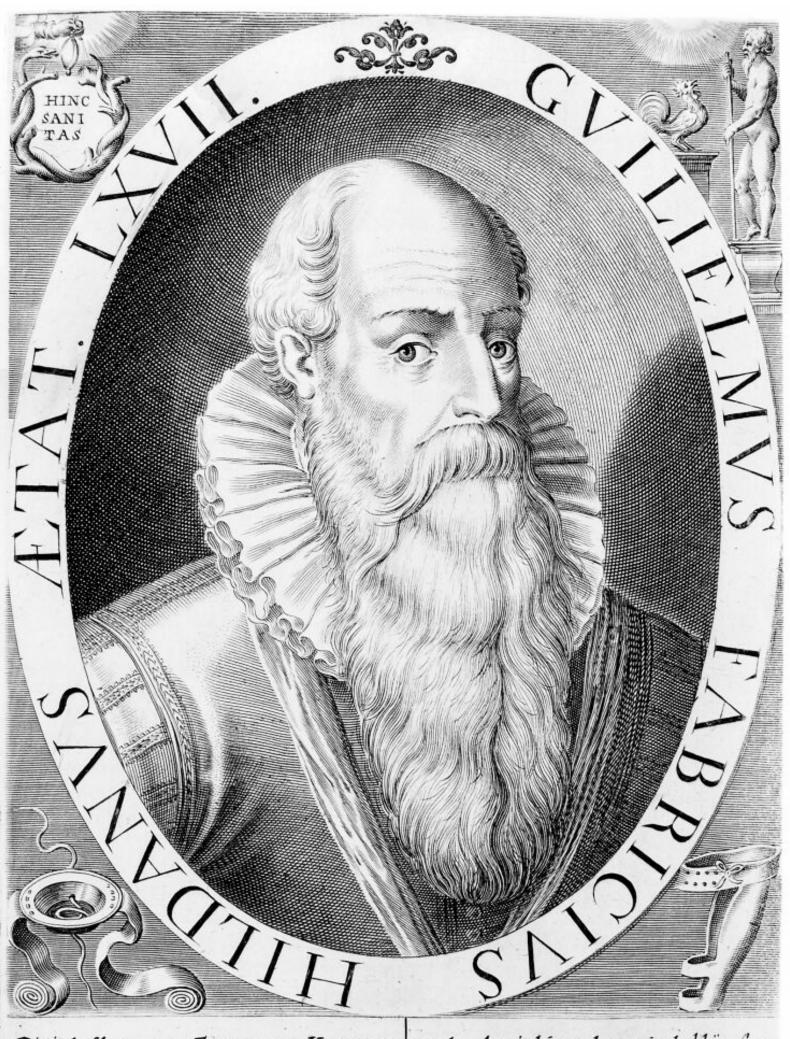

## M0010183: Portrait of Wilhelm Fabray (1560-1634)

Dit is de schetze van FABRICIVS HILDAAN: Den kranken, in hun nood, getrouw had by gestaan.
Zyn lighaam schonk hy't graf, na dat hy zo veel iaare De ziel in 't lighaam van zyn boeken is gevaat