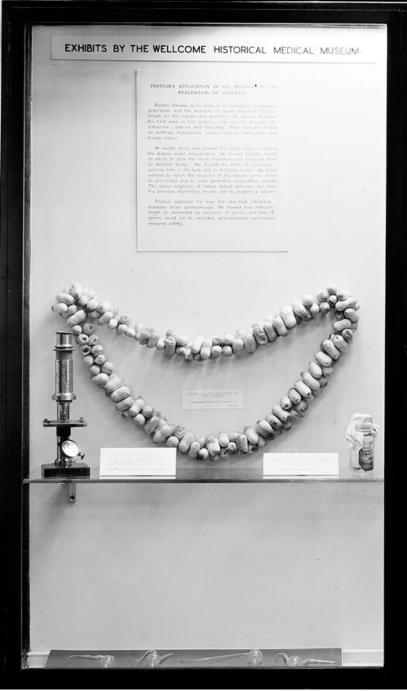

M0010033: Wellcome Historical Medical Museum exhibit at the Pasteur Exhibition, Science Museum, April-May 1947: "Pasteur's application of his methods to the prevention of diseases"