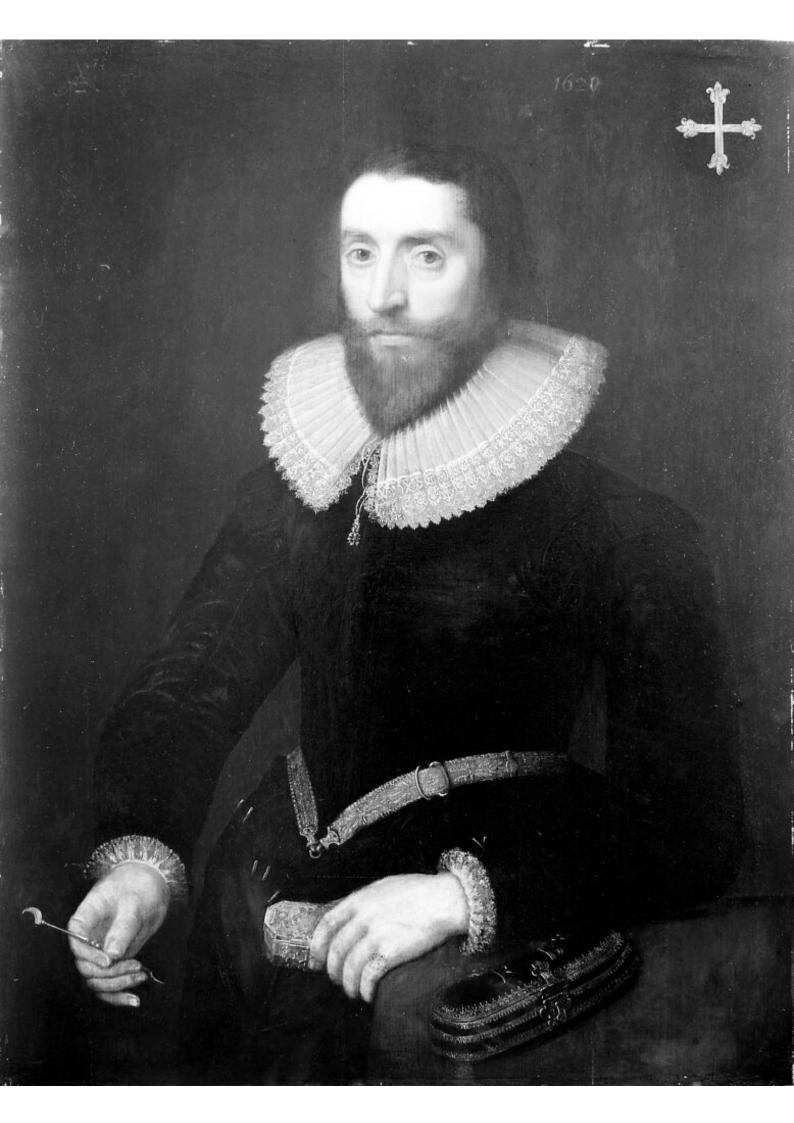

## M0010062EB: Portrait of Richard Banister (d.1626)

## **Publication/Creation**

02 July 1947

## **Persistent URL**

https://wellcomecollection.org/works/nu2cm6ct

## License and attribution

This work has been identified as being free of known restrictions under copyright law, including all related and neighbouring rights and is being made available under the Creative Commons, Public Domain Mark.

You can copy, modify, distribute and perform the work, even for commercial purposes, without asking permission.



Wellcome Collection 183 Euston Road London NW1 2BE UK T +44 (0)20 7611 8722 E library@wellcomecollection.org https://wellcomecollection.org