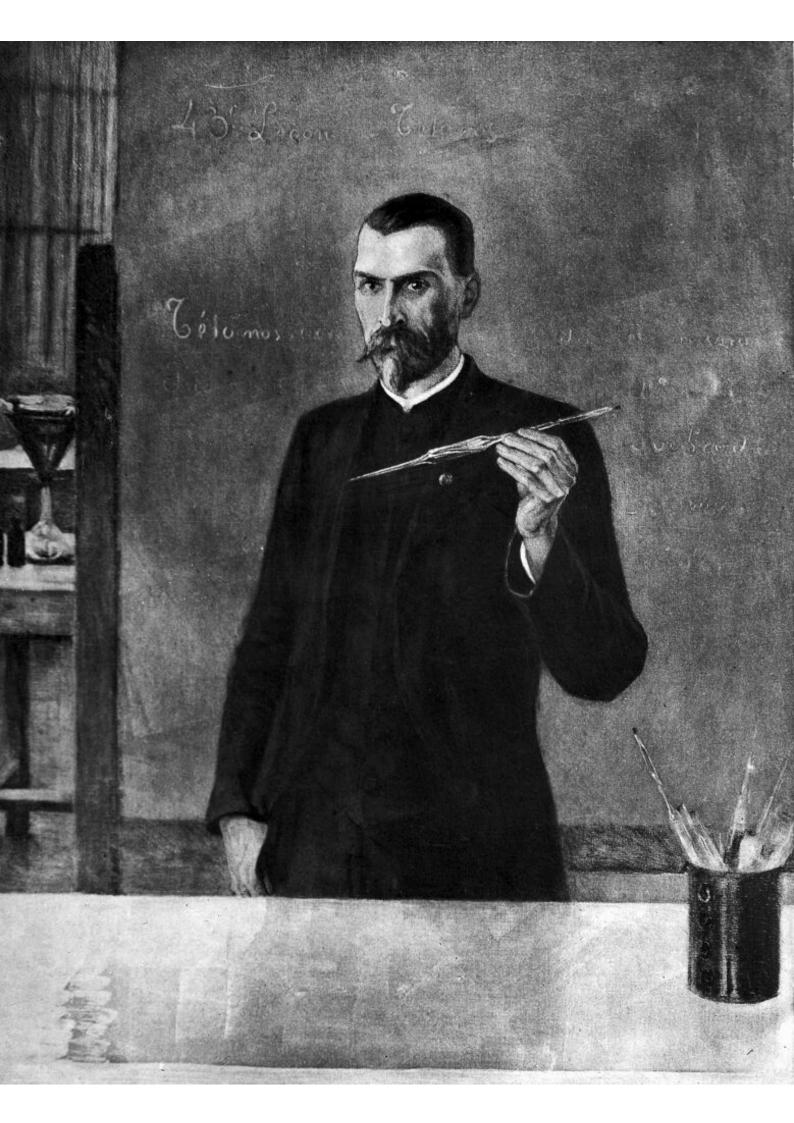

M0010981: Portrait of Christian Albert Theodor Billroth (1829-1894) / M0010980: Portrait of Pierre Paul Emile Roux (1853-1933)