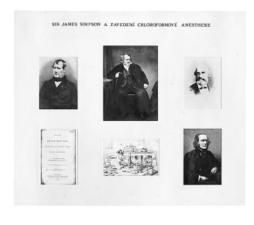

llcome Historical Medical Museum display: anaesthetic exhibition, Prague, May 1948

### **Publication/Creation**

11 May 1948

### **Persistent URL**

https://wellcomecollection.org/works/sh9aauwa

#### License and attribution

Wellcome Library; GB.

This work has been identified as being free of known restrictions under copyright law, including all related and neighbouring rights and is being made available under the Creative Commons, Public Domain Mark.

You can copy, modify, distribute and perform the work, even for commercial purposes, without asking permission.



Wellcome Collection 183 Euston Road London NW1 2BE UK T +44 (0)20 7611 8722 E library@wellcomecollection.org https://wellcomecollection.org

# VÝSTAVKA DĚJIN ANESTHESIE PÉČÍ THE WELLCOME HISTORICAL MEDICAL MUSEUM, LONDÝN