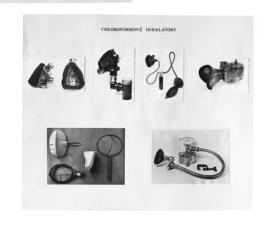

come Historical Medical Museum display: anaesthetic exhibition, Prague, May 1948

### **Publication/Creation**

11 May 1948

### **Persistent URL**

https://wellcomecollection.org/works/sh9aauwa

#### License and attribution

Wellcome Library; GB.

This work has been identified as being free of known restrictions under copyright law, including all related and neighbouring rights and is being made available under the Creative Commons, Public Domain Mark.

You can copy, modify, distribute and perform the work, even for commercial purposes, without asking permission.



Wellcome Collection 183 Euston Road London NW1 2BE UK T +44 (0)20 7611 8722 E library@wellcomecollection.org https://wellcomecollection.org

# VÝSTAVKA DĚJIN ANESTHESIE PÉČÍ THE WELLCOME HISTORICAL MEDICAL MUSEUM, LONDÝN