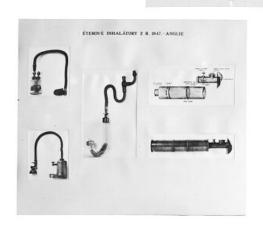

Wellcome Historical Medical Museum display: anaesthetic exhibition, Prague, May 1948

### **Publication/Creation**

11 May 1948

### **Persistent URL**

https://wellcomecollection.org/works/sh9aauwa

#### License and attribution

Wellcome Library; GB.

This work has been identified as being free of known restrictions under copyright law, including all related and neighbouring rights and is being made available under the Creative Commons, Public Domain Mark.

You can copy, modify, distribute and perform the work, even for commercial purposes, without asking permission.



Wellcome Collection 183 Euston Road London NW1 2BE UK T +44 (0)20 7611 8722 E library@wellcomecollection.org https://wellcomecollection.org

# VÝSTAVKA DĚJIN ANESTHESIE PÉČÍ THE WELLCOME HISTORICAL MEDICAL MUSEUM, LONDÝN