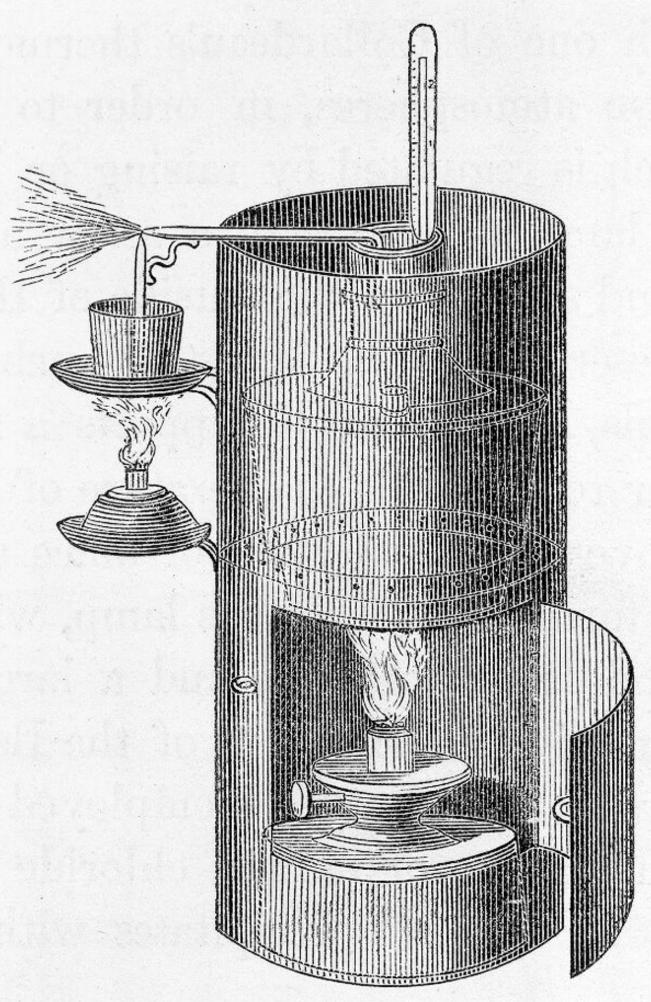

## M0010587: Illustration of Siegle's nebulizer, from Cohen: Inhalation, its therapeutics and practice, 1867

FIG. 25.

Siegle's Steam Nebulizer.