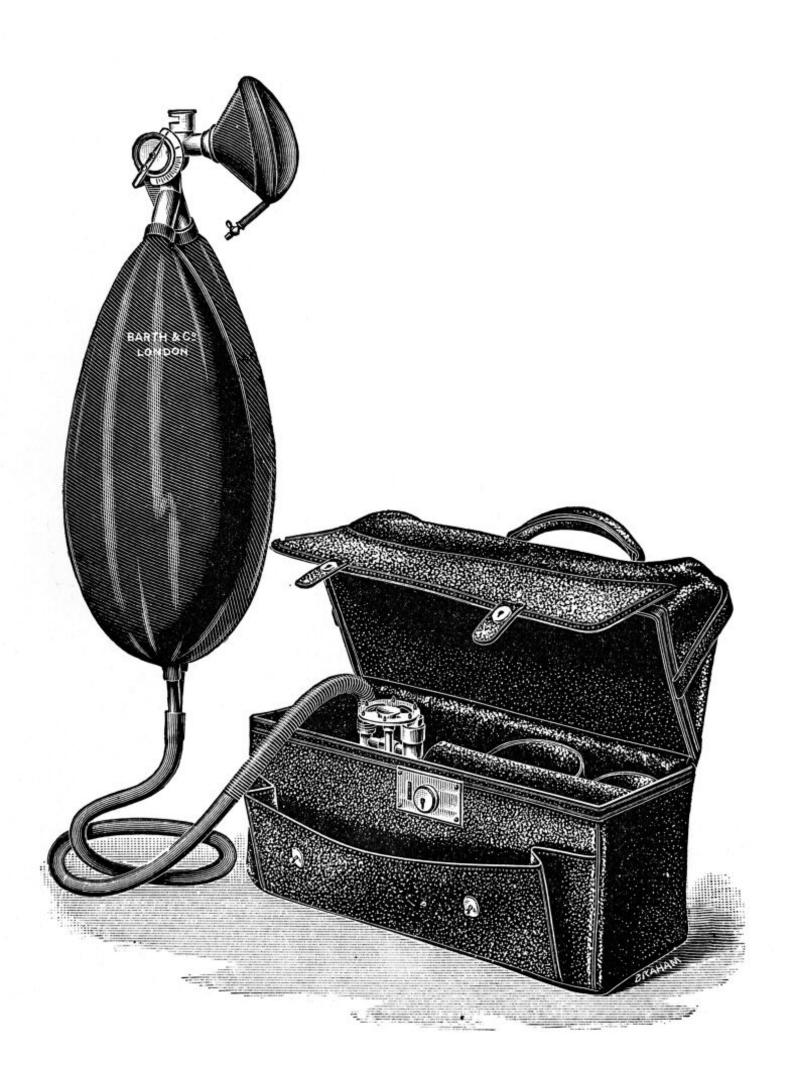

## **Publication/Creation**

20 April 1948

## Persistent URL

https://wellcomecollection.org/works/amp32vfg

## License and attribution

Wellcome Library; GB.

Conditions of use: it is possible this item is protected by copyright and/or related rights. You are free to use this item in any way that is permitted by the copyright and related rights legislation that applies to your use. For other uses you need to obtain permission from the rights-holder(s).



Wellcome Collection 183 Euston Road London NW1 2BE UK T +44 (0)20 7611 8722 E library@wellcomecollection.org https://wellcomecollection.org