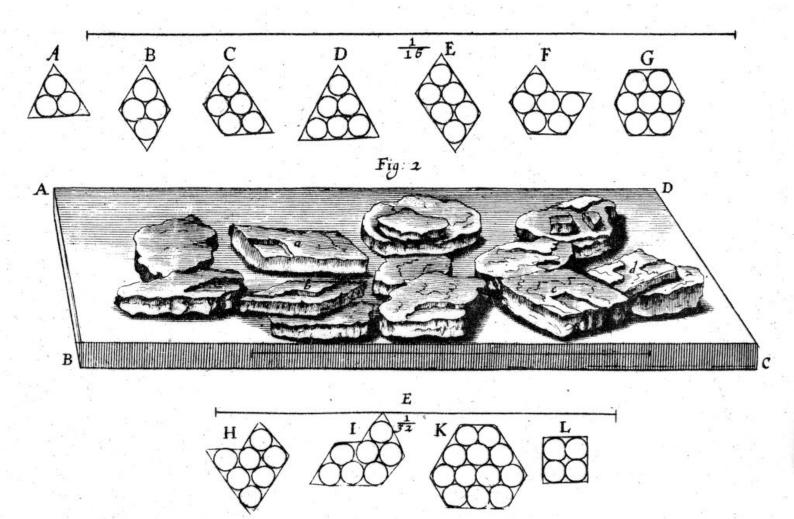

M0010873: Gravel in urine, from Hooke: Micrographia, 1665

## **Publication/Creation**

November 1948

## **Persistent URL**

https://wellcomecollection.org/works/mebeuarg

## License and attribution

Wellcome Library; GB.

This work has been identified as being free of known restrictions under copyright law, including all related and neighbouring rights and is being made available under the Creative Commons, Public Domain Mark.

You can copy, modify, distribute and perform the work, even for commercial purposes, without asking permission.



Wellcome Collection 183 Euston Road London NW1 2BE UK T +44 (0)20 7611 8722 E library@wellcomecollection.org https://wellcomecollection.org