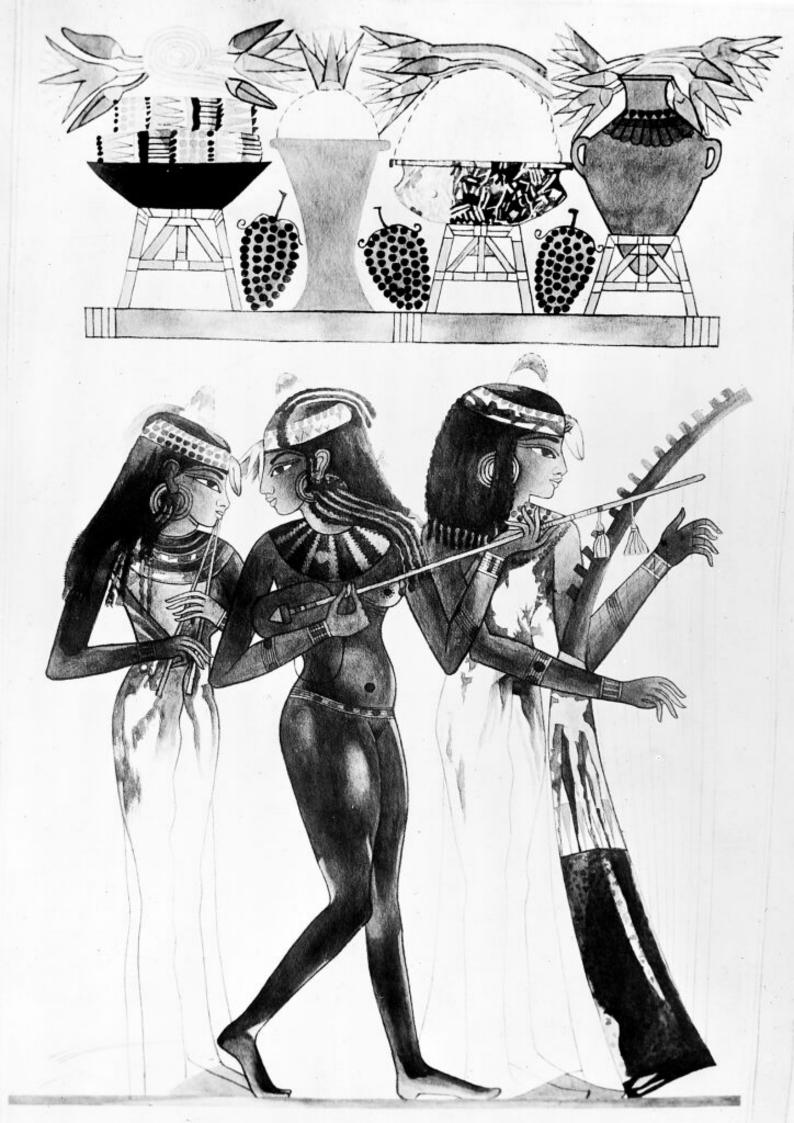

## M0010366: Wall painting from Tomb of Nakht: women playing a double flute, harp and mandola