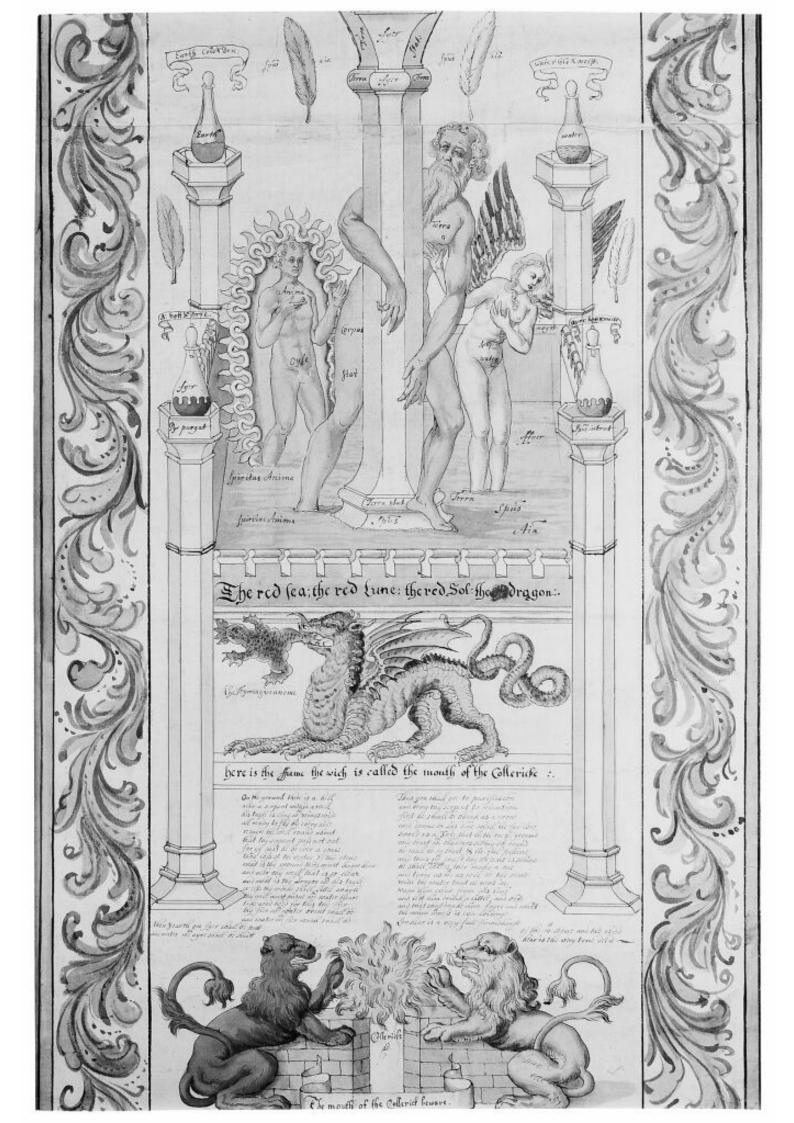

M0010603: Fountain supported by a column with many symbolic accessory figures, from an alchemical scroll: "Rotulum hieroglyphicum G. Riplaei Equitis Aurati"