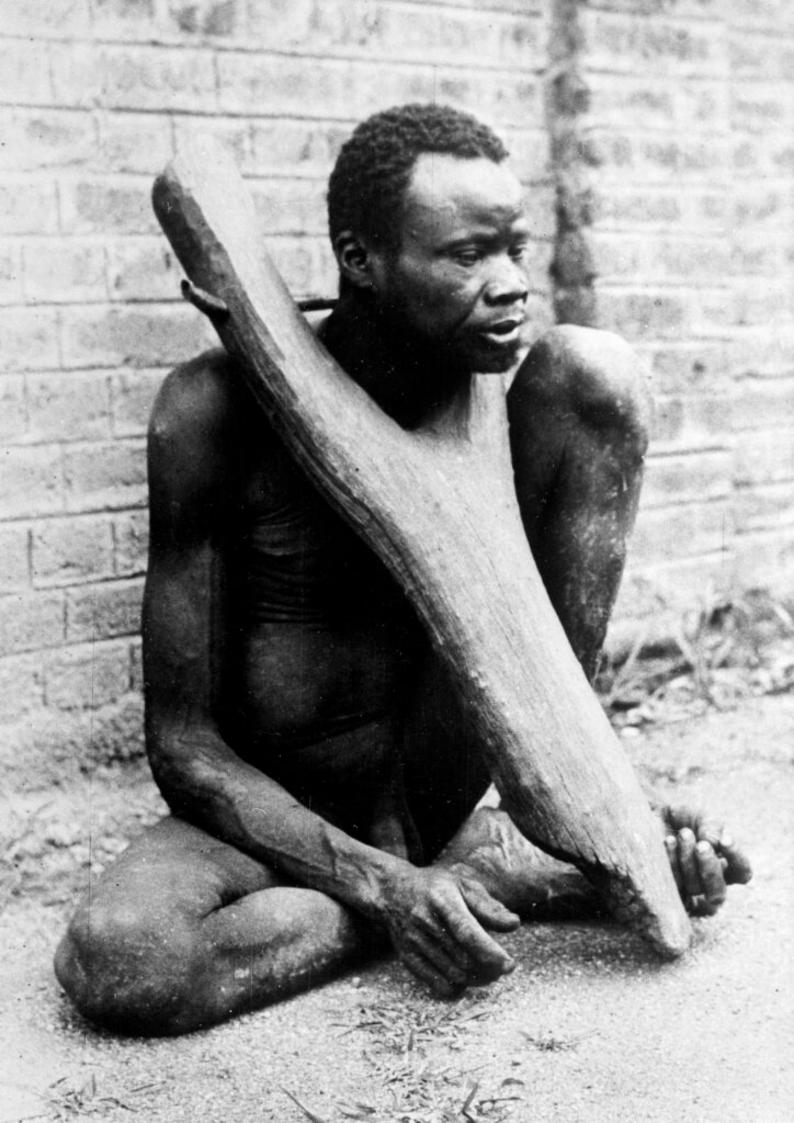

## M0010822: A Sudanese man suffering from mental illness restrained with a y-shaped piece of wood bolted around his neck