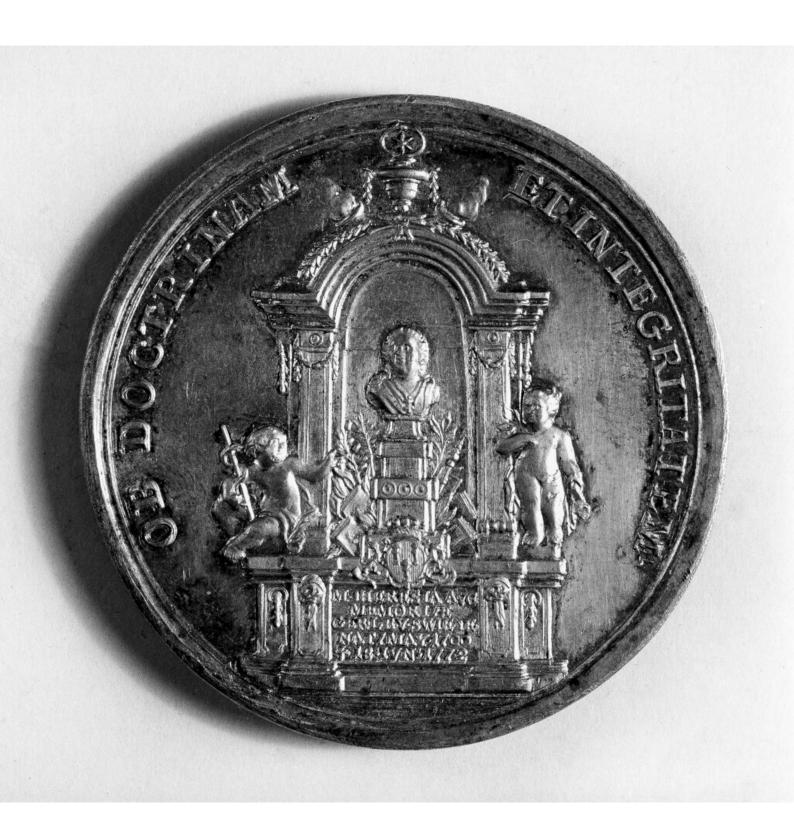

M0010506: Silver medal showing Gerard van Swieten (1700-1772) / M0010506EB: Reverse side of a silver medal showing Gerard van Swieten (1700-1772)