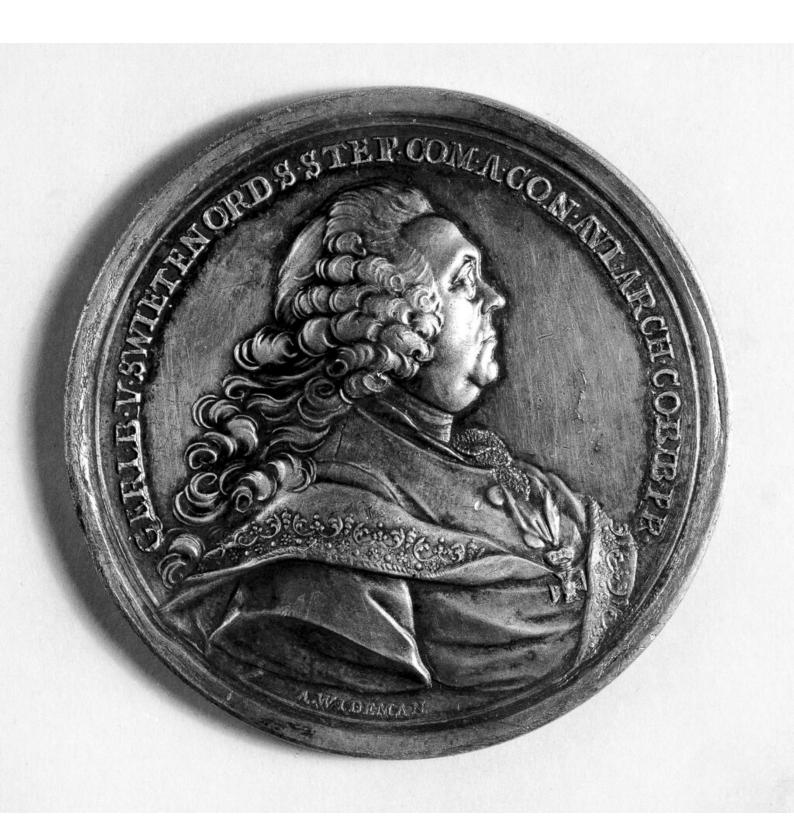

M0010506: Silver medal showing Gerard van Swieten (1700-1772) / M0010506EB: Reverse side of a silver medal showing Gerard van Swieten (1700-1772)