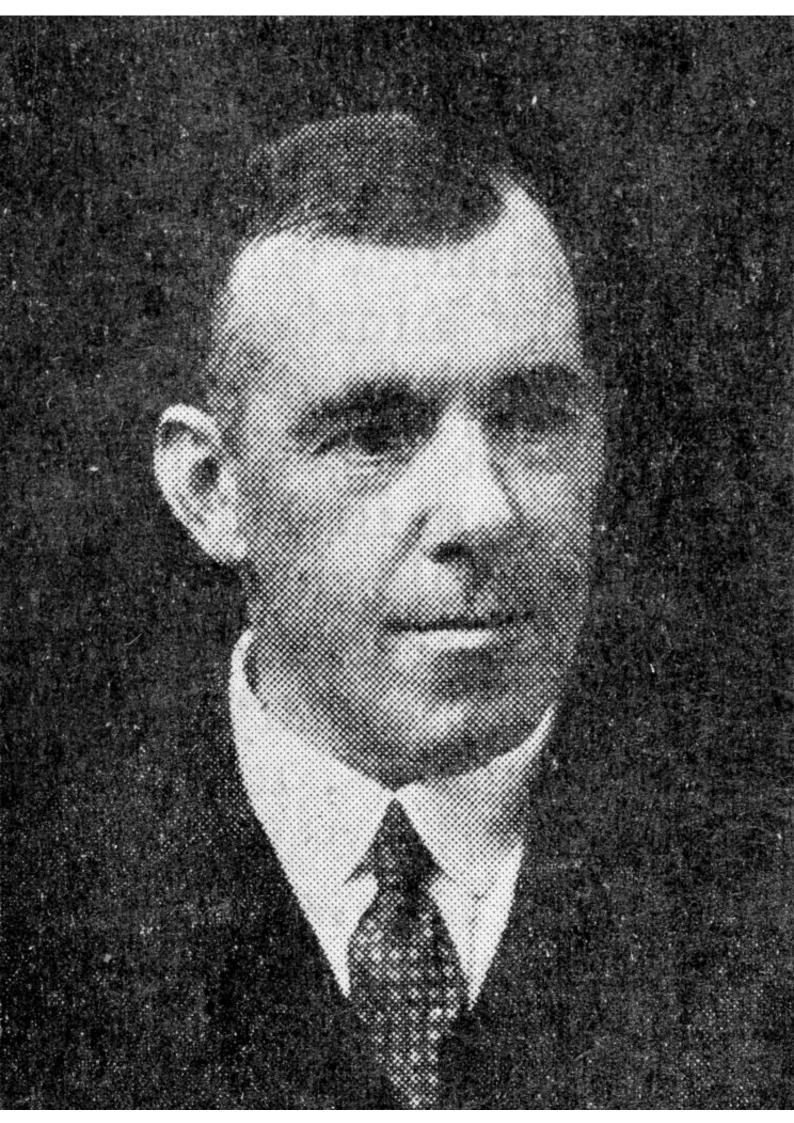

## M0009820EA: Portrait of William Bulloch (1868-1941) / M0009820EB: Portrait of Leonard Stanley Dudgeon (1876-1938)