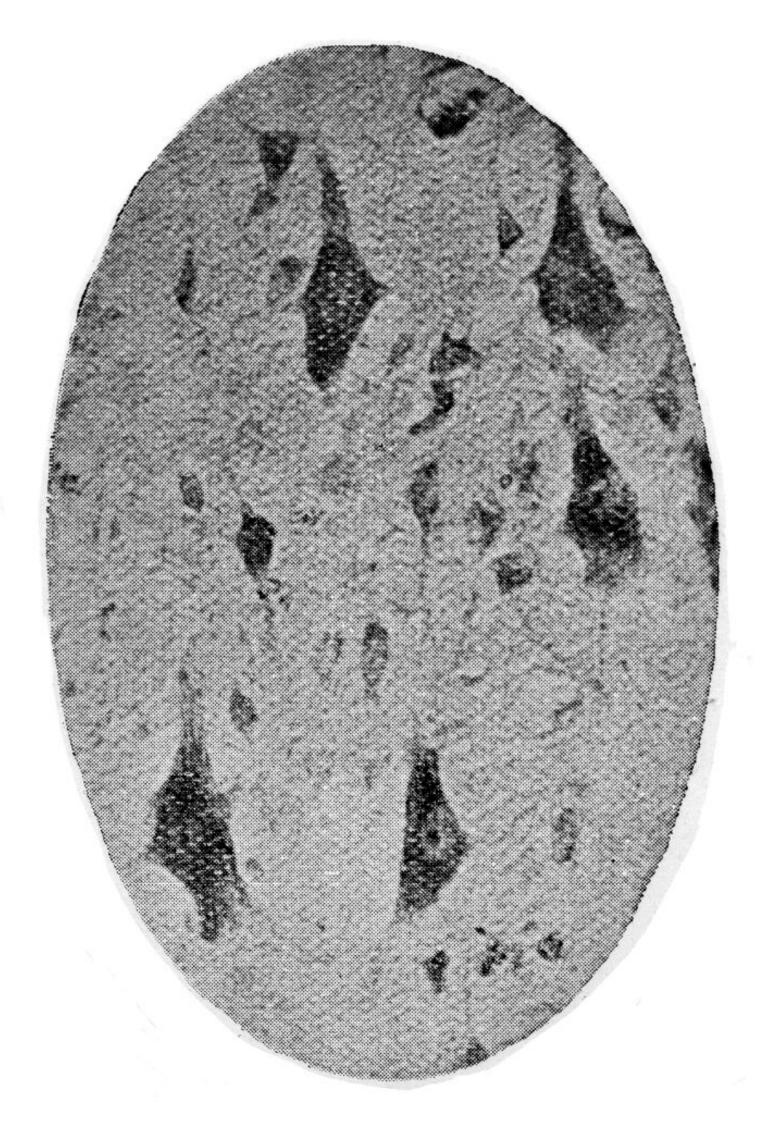

M0010709: Section of cortex of a cat that died under anaesthetics prior to ligation of arteries / M0010709EB: Pyramidal cell of a dog after ligation of two carotids, one vertebral one subclavian.