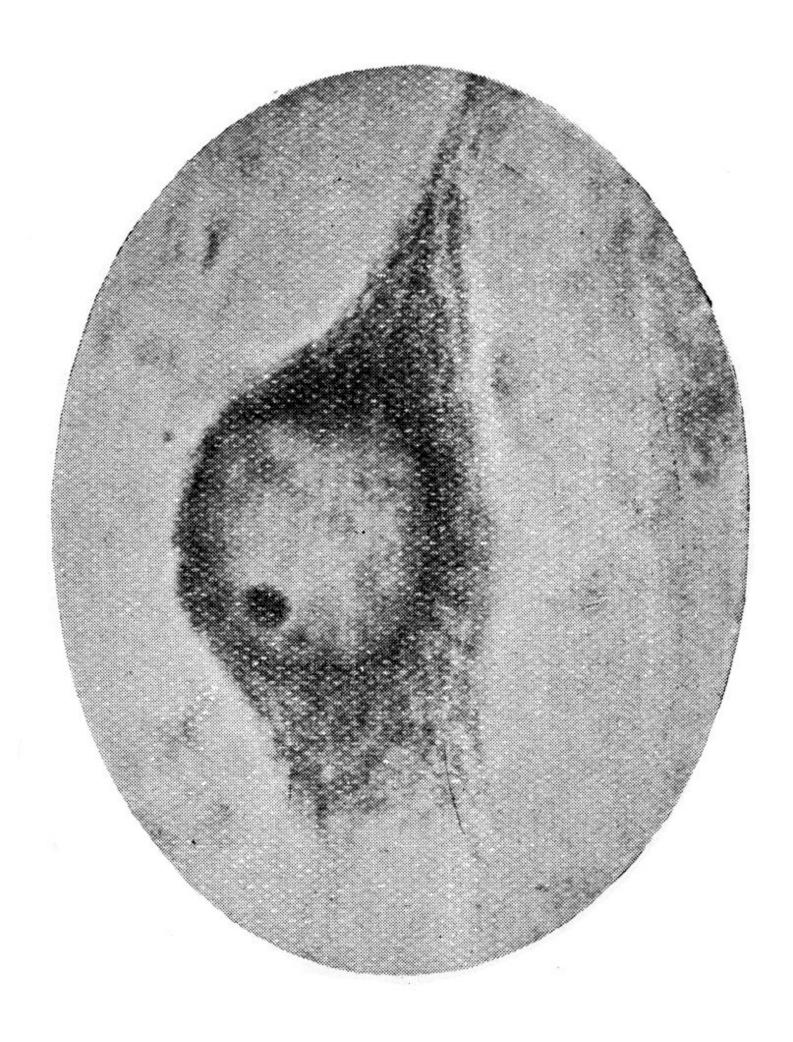

M0010709: Section of cortex of a cat that died under anaesthetics prior to ligation of arteries / M0010709EB: Pyramidal cell of a dog after ligation of two carotids, one vertebral one subclavian.