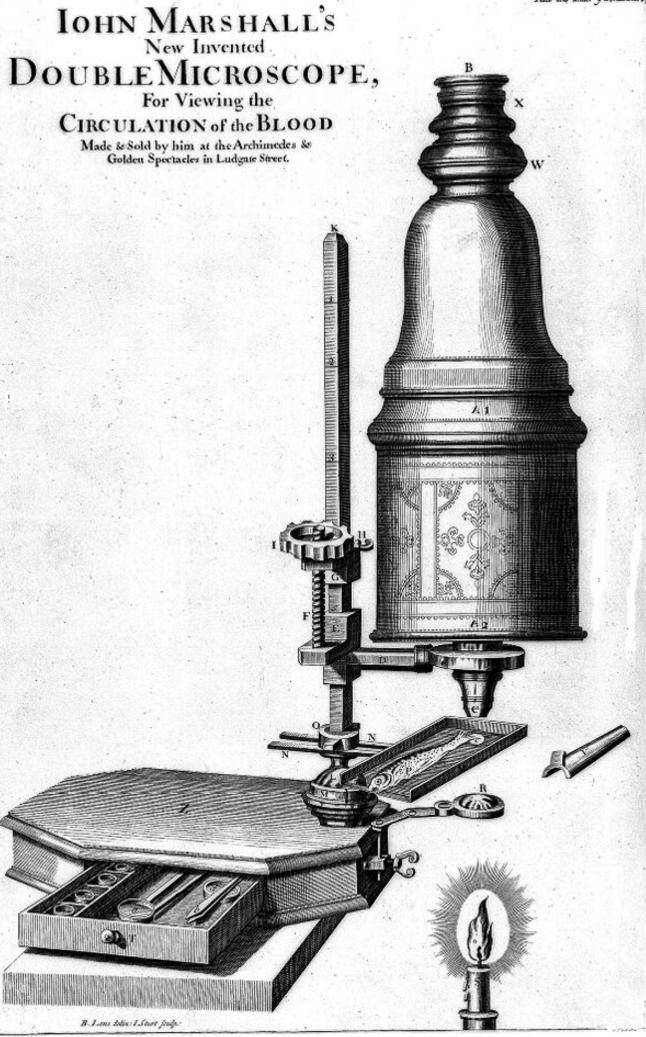

## M0010677: John Marshall's double microscope

## **Publication/Creation**

14 June 1948

## **Persistent URL**

https://wellcomecollection.org/works/u47vfqsw

## License and attribution

Wellcome Library; GB.

This work has been identified as being free of known restrictions under copyright law, including all related and neighbouring rights and is being made available under the Creative Commons, Public Domain Mark.

You can copy, modify, distribute and perform the work, even for commercial purposes, without asking permission.



Wellcome Collection 183 Euston Road London NW1 2BE UK T +44 (0)20 7611 8722 E library@wellcomecollection.org https://wellcomecollection.org