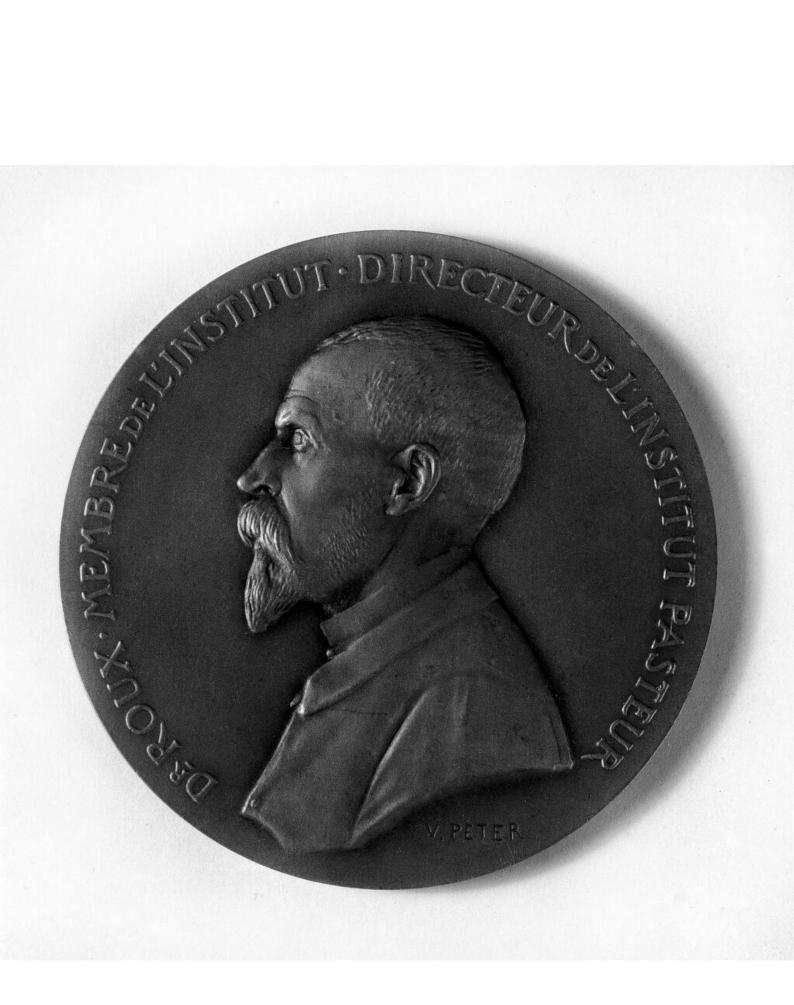

M0010510: Reverse side of a bronze medal showing Pierre Paul Emile Roux (1853-1933) / M0010510EB: Bronze medal showing Pierre Paul Emile Roux (1853-1933)