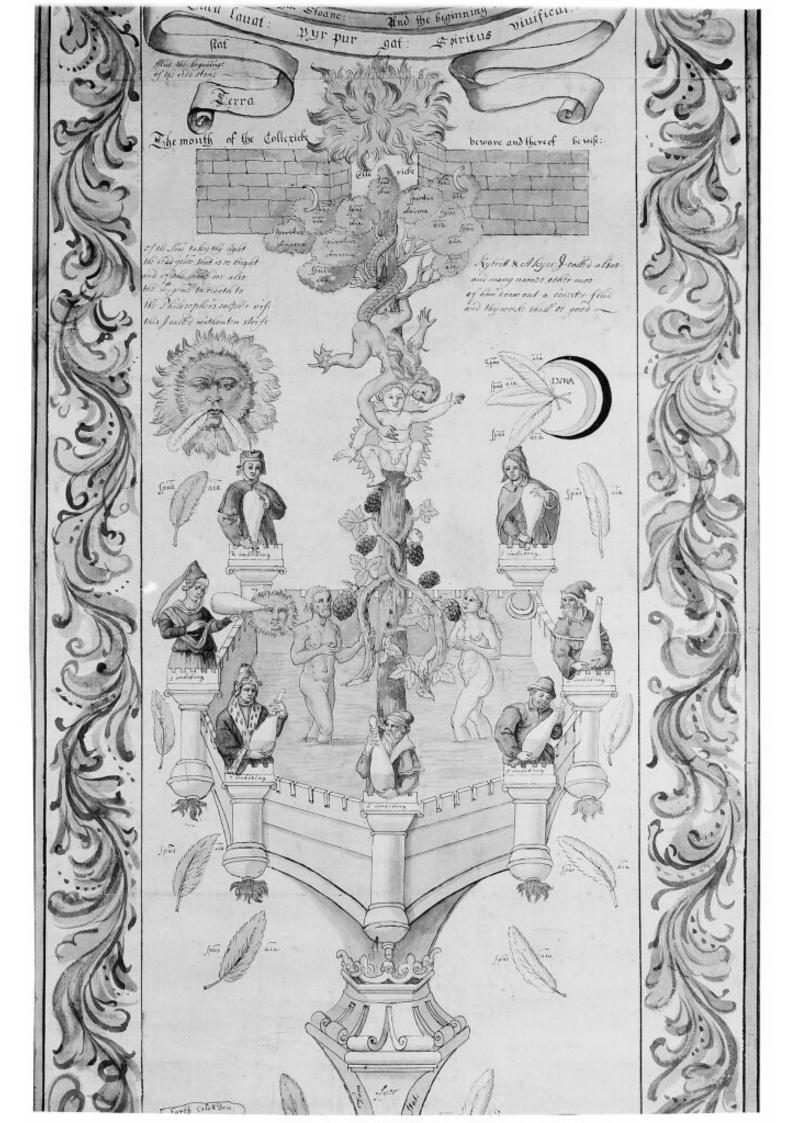

M0010602: Fountain supported by a column with many symbolic accessory figures, from an alchemical scroll: "Rotulum hieroglyphicum G. Riplaei Equitis Aurati"