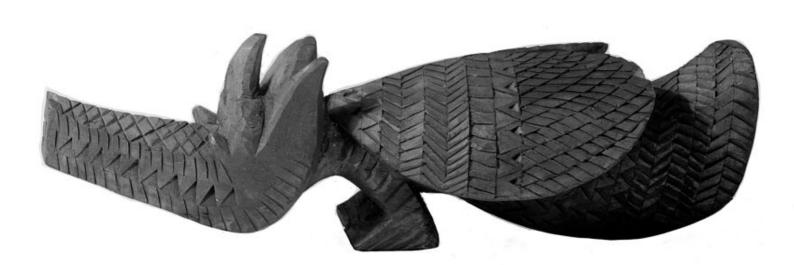

## M0010855: Effigies representing diseases, from Sarawak, Borneo

## **Publication/Creation**

September 1948

## **Persistent URL**

https://wellcomecollection.org/works/q5pvfktx

## License and attribution

You have permission to make copies of this work under a Creative Commons, Attribution license.

This licence permits unrestricted use, distribution, and reproduction in any medium, provided the original author and source are credited. See the Legal Code for further information.

Image source should be attributed as specified in the full catalogue record. If no source is given the image should be attributed to Wellcome Collection.