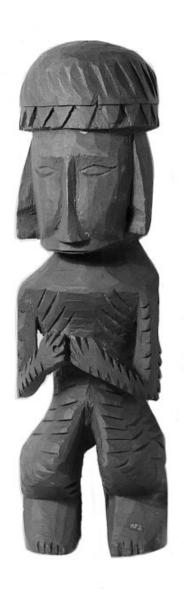

## M0010855: Effigies representing diseases, from Sarawak, Borneo

## **Publication/Creation**

September 1948

## **Persistent URL**

https://wellcomecollection.org/works/q5pvfktx

## License and attribution

You have permission to make copies of this work under a Creative Commons, Attribution license.

This licence permits unrestricted use, distribution, and reproduction in any medium, provided the original author and source are credited. See the Legal Code for further information.

Image source should be attributed as specified in the full catalogue record. If no source is given the image should be attributed to Wellcome Collection.