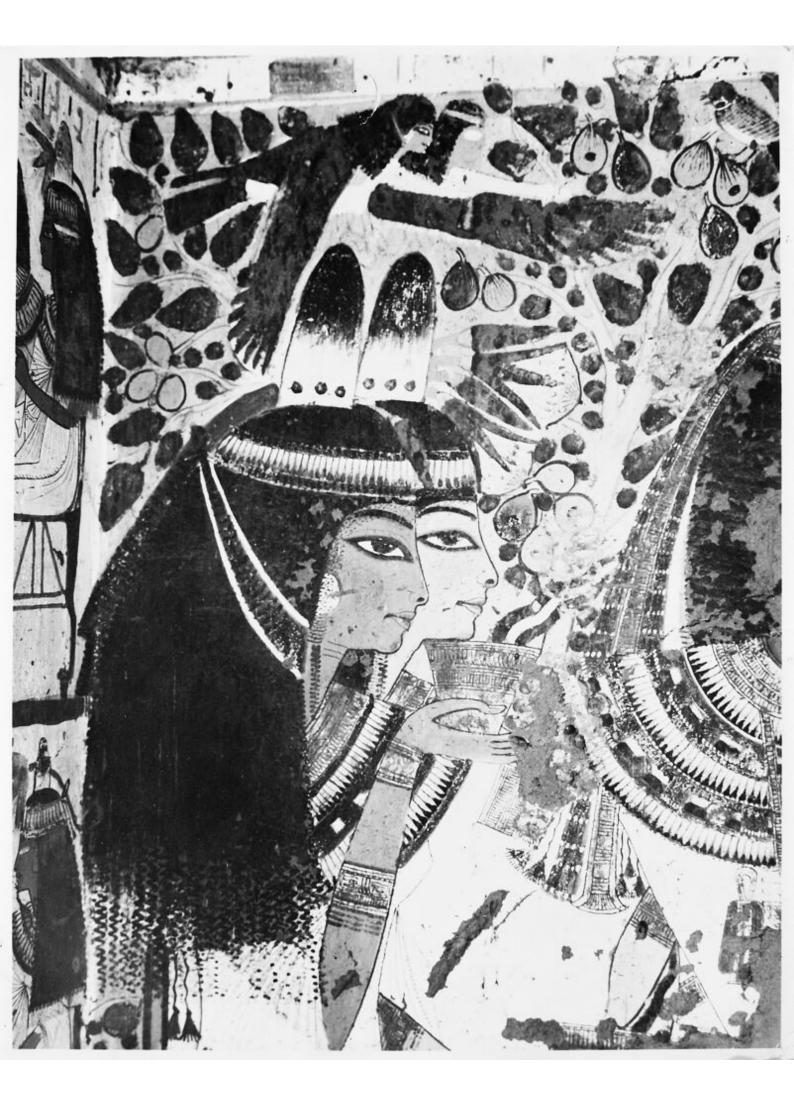

## M0010365: Wall painting from Tomb of Userhat: wigs with cones of unguent

## **Publication/Creation**

08 December 1947

## **Persistent URL**

https://wellcomecollection.org/works/qb5k3rsh

## License and attribution

Conditions of use: it is possible this item is protected by copyright and/or related rights. You are free to use this item in any way that is permitted by the copyright and related rights legislation that applies to your use. For other uses you need to obtain permission from the rights-holder(s).



Wellcome Collection 183 Euston Road London NW1 2BE UK T +44 (0)20 7611 8722 E library@wellcomecollection.org https://wellcomecollection.org