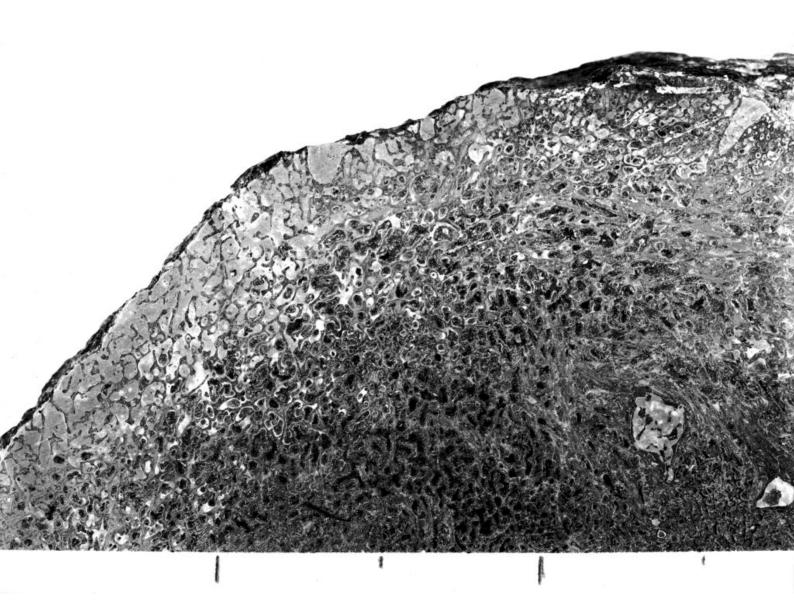

## M0009481: Section of a tumor affecting two caudal vertebrae of a dinosaur Apatosaurus Louisae