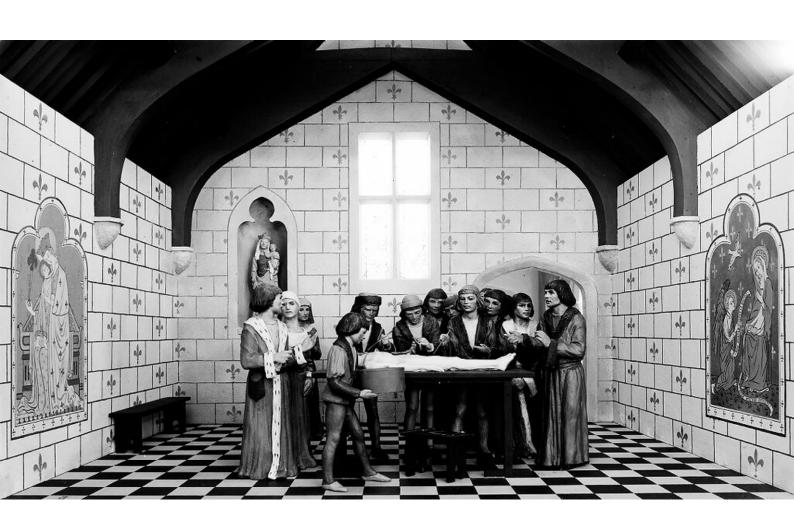

## M0009965: Diorama "The Rise of Anatomy showing a medieval dissection" displayed at the Paris exhibition, 1937