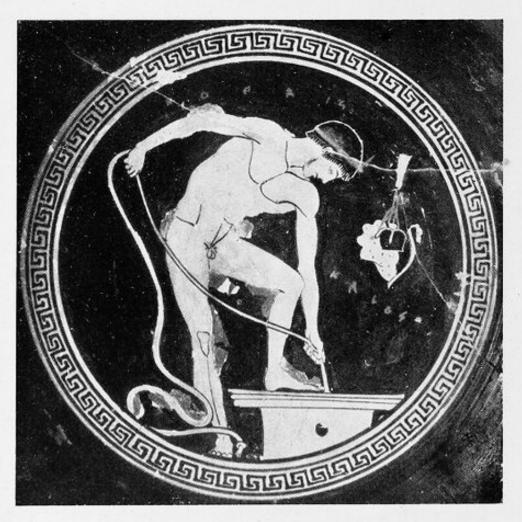

## M0009557: Ancient Greek red-figure pottery decorated with athletes

## **Publication/Creation**

09 August 1946

## **Persistent URL**

https://wellcomecollection.org/works/cygpgbyt

## License and attribution

Conditions of use: it is possible this item is protected by copyright and/or related rights. You are free to use this item in any way that is permitted by the copyright and related rights legislation that applies to your use. For other uses you need to obtain permission from the rights-holder(s).



Wellcome Collection 183 Euston Road London NW1 2BE UK T +44 (0)20 7611 8722 E library@wellcomecollection.org https://wellcomecollection.org



Bad am Waschbecken



Wasserschöpfen aus dem Brunnen