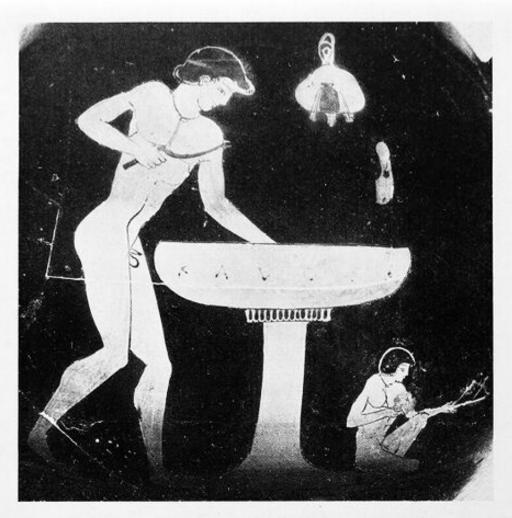

## M0009557: Ancient Greek red-figure pottery decorated with athletes

## **Publication/Creation**

09 August 1946

## **Persistent URL**

https://wellcomecollection.org/works/cygpgbyt

## License and attribution

Conditions of use: it is possible this item is protected by copyright and/or related rights. You are free to use this item in any way that is permitted by the copyright and related rights legislation that applies to your use. For other uses you need to obtain permission from the rights-holder(s).



Wellcome Collection 183 Euston Road London NW1 2BE UK T +44 (0)20 7611 8722 E library@wellcomecollection.org https://wellcomecollection.org



Bad am Waschbecken



Wasserschöpfen aus dem Brunnen