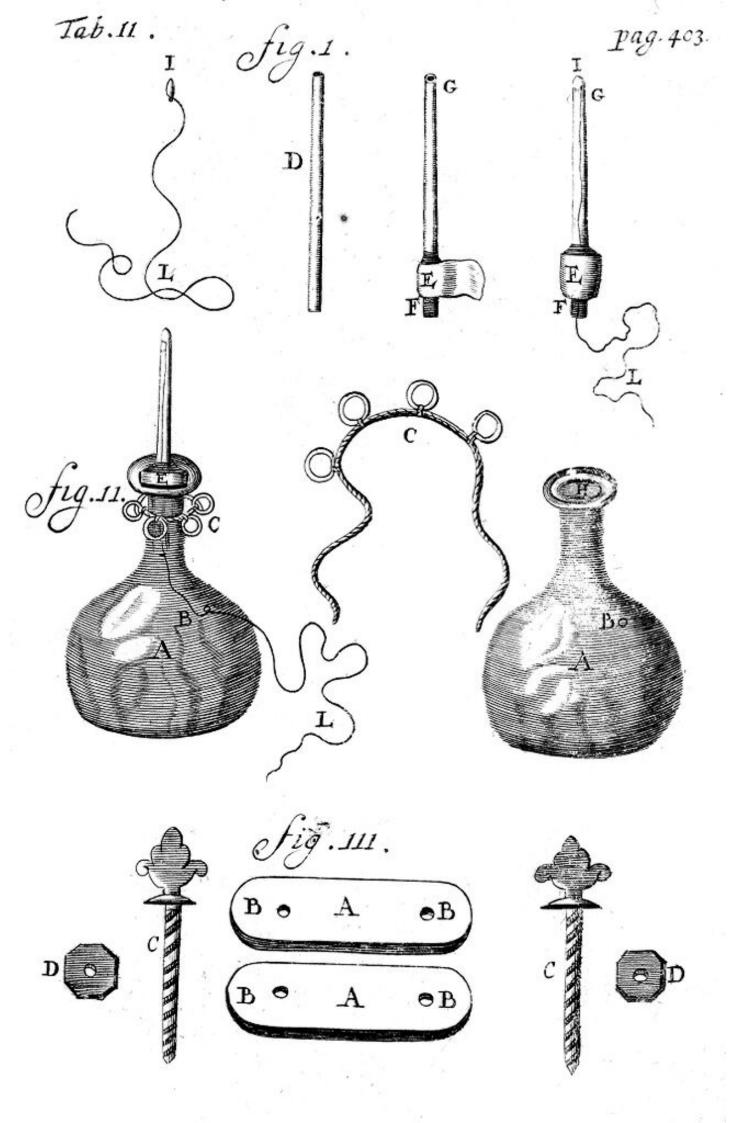

M0010451: Apparatus used in Regnier de Graaf's pancreas experiments,

from Graaf: Opera Omnia, 1705