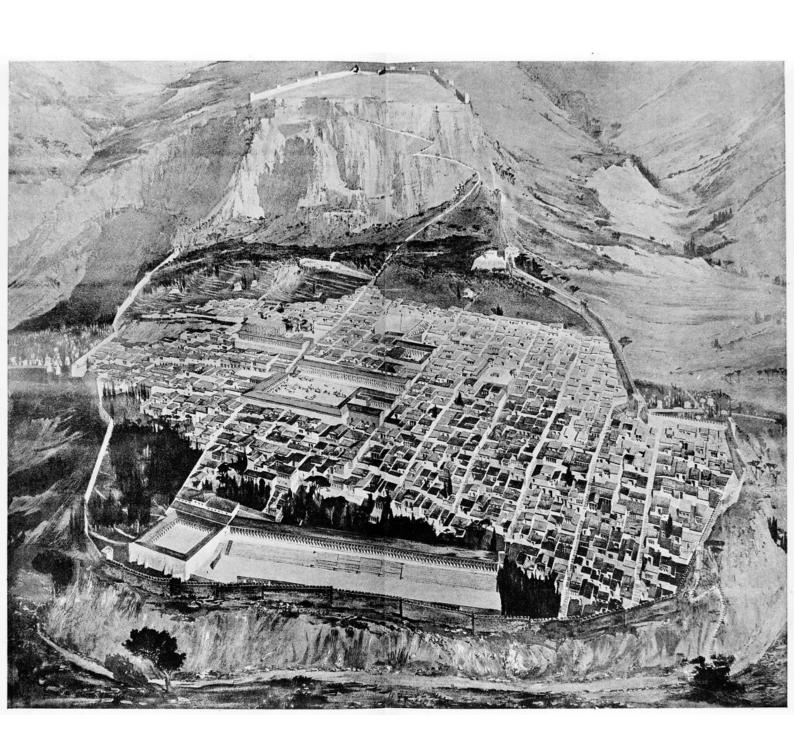

## M0009551: Panorama of the ancient Greek city of Priene, according to German excavations of 1895-8