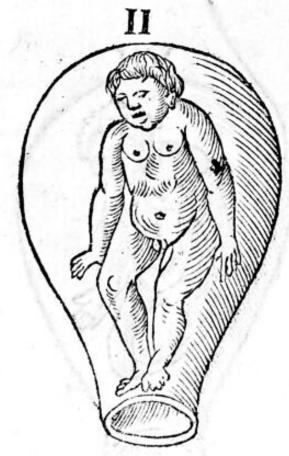

## M0009535: The birth figures and the womans stoole, from Rosslin: The Birth of Mankind, 1552

# THE BIRTH FYGVRES THE WOMANS STOOLE THE