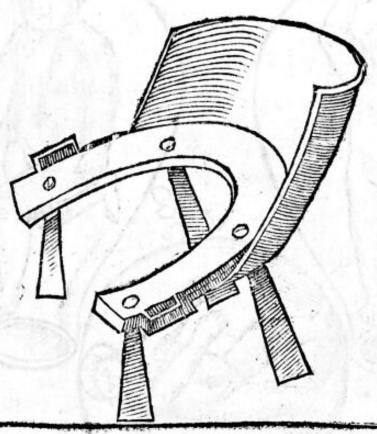

## M0009535: The birth figures and the womans stoole, from Rosslin: The Birth of Mankind, 1552

# THE BIRTH FYGVRES THE WOMANS STOOLE THE