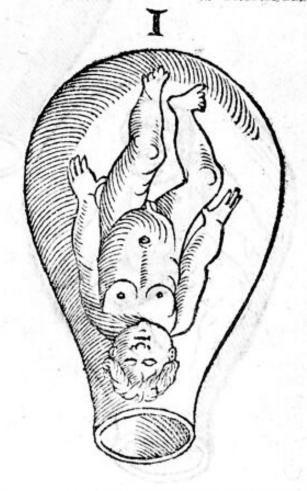

## M0009535: The birth figures and the womans stoole, from Rosslin: The Birth of Mankind, 1552

# THE BIRTH FYGVRES THE WOMANS STOOLE THE