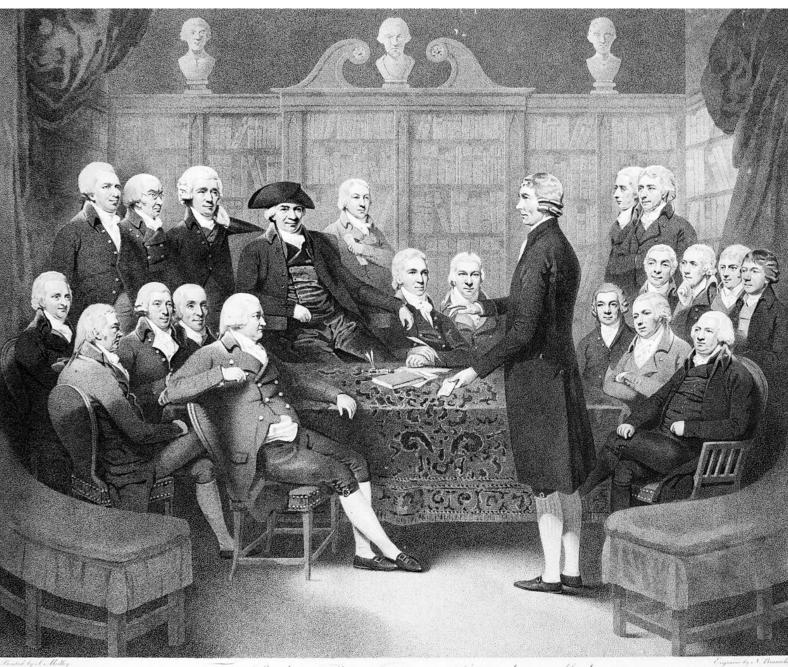

## M0010261: The inaugural meeting of the Medical Society of London in the Society's Council Chamber, 1788

The Me Describent, Sollows of the MEDICAL .
Thus Shint of some of its, principal Instituters is inscribed

sad Corresponding 6 Members SOCIETY of London, by their obliged hamble Servant Samuel ( Medley.