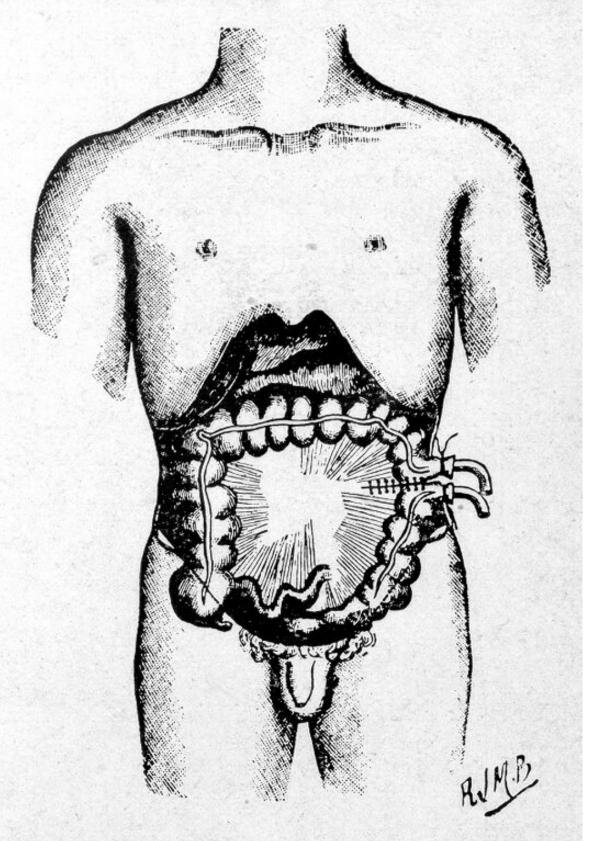

## M0009726: Preperation of the bowel for the subsequent safe removal of the spur

Wellcome Collection 183 Euston Road London NW1 2BE UK T +44 (0)20 7611 8722 E library@wellcomecollection.org https://wellcomecollection.org

Preparation of the bowel for the subsequent safe removal of the spur

(Liverpool Med.-Chir. Journal 1903)