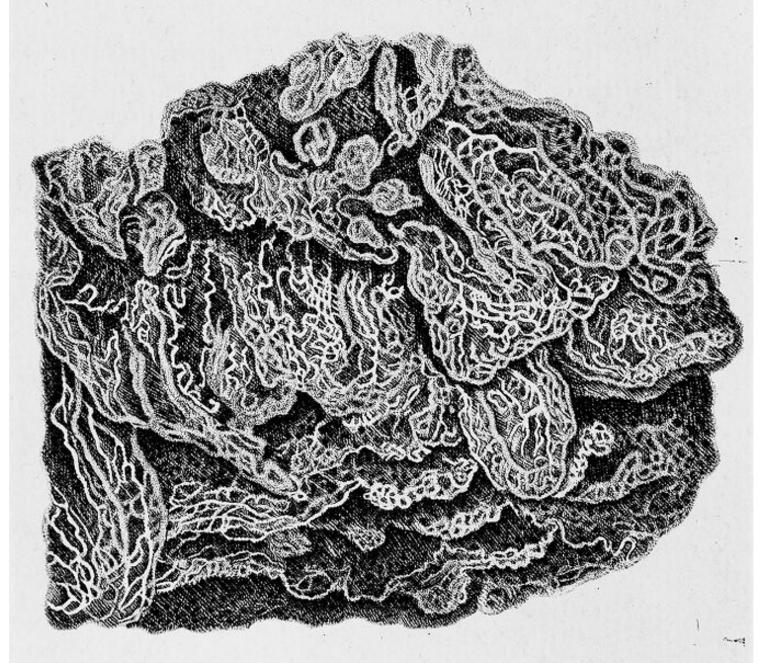

## M0010662: Diagram of the small intestine, from Lieberkuhn: Dissertatio anatomico, 1745