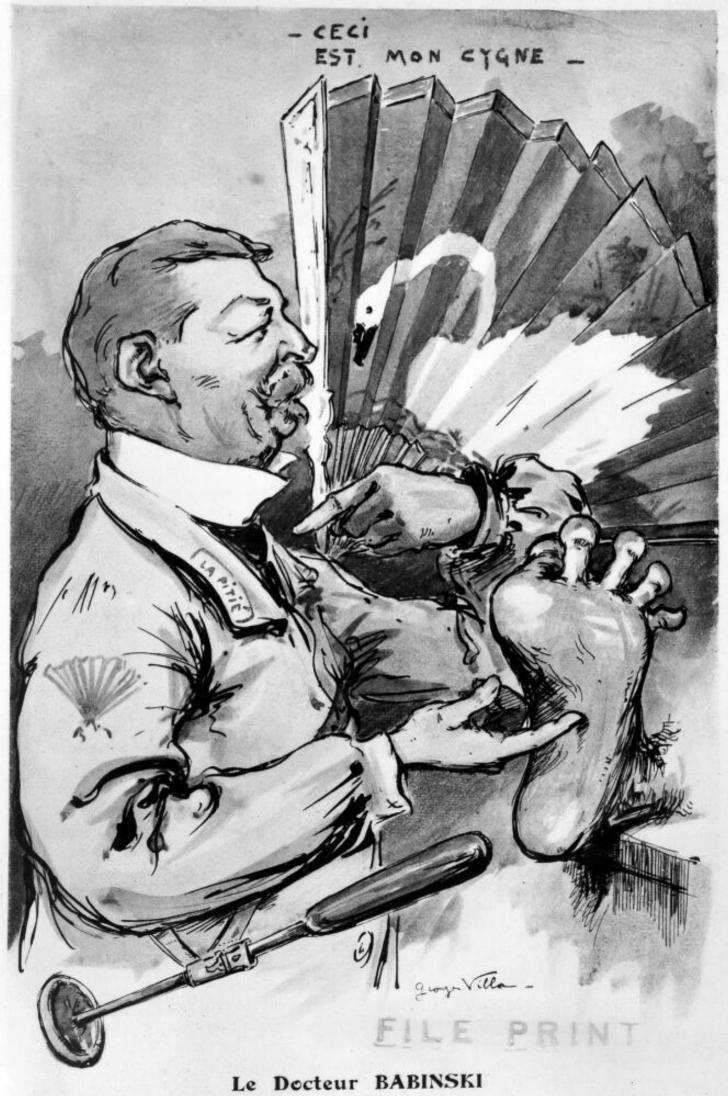

## M0009786: Cariacature of Joseph Babinski (1857-1932) / M0009787: Portrait of Philippe Charles Ernest Gaucher (1854-1918)