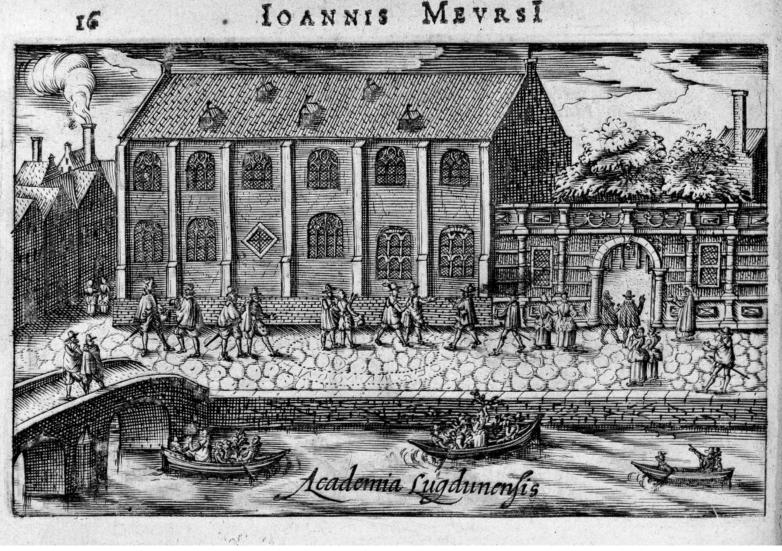

## M0010674: Leiden University: exterior view, 17th century

### **Publication/Creation**

14 June 1948

#### **Persistent URL**

https://wellcomecollection.org/works/ngkeq27f

#### License and attribution

Wellcome Library; GB.

Conditions of use: it is possible this item is protected by copyright and/or related rights. You are free to use this item in any way that is permitted by the copyright and related rights legislation that applies to your use. For other uses you need to obtain permission from the rights-holder(s).



Wellcome Collection 183 Euston Road London NW1 2BE UK T +44 (0)20 7611 8722 E library@wellcomecollection.org https://wellcomecollection.org

# IOANNIS MEVEST