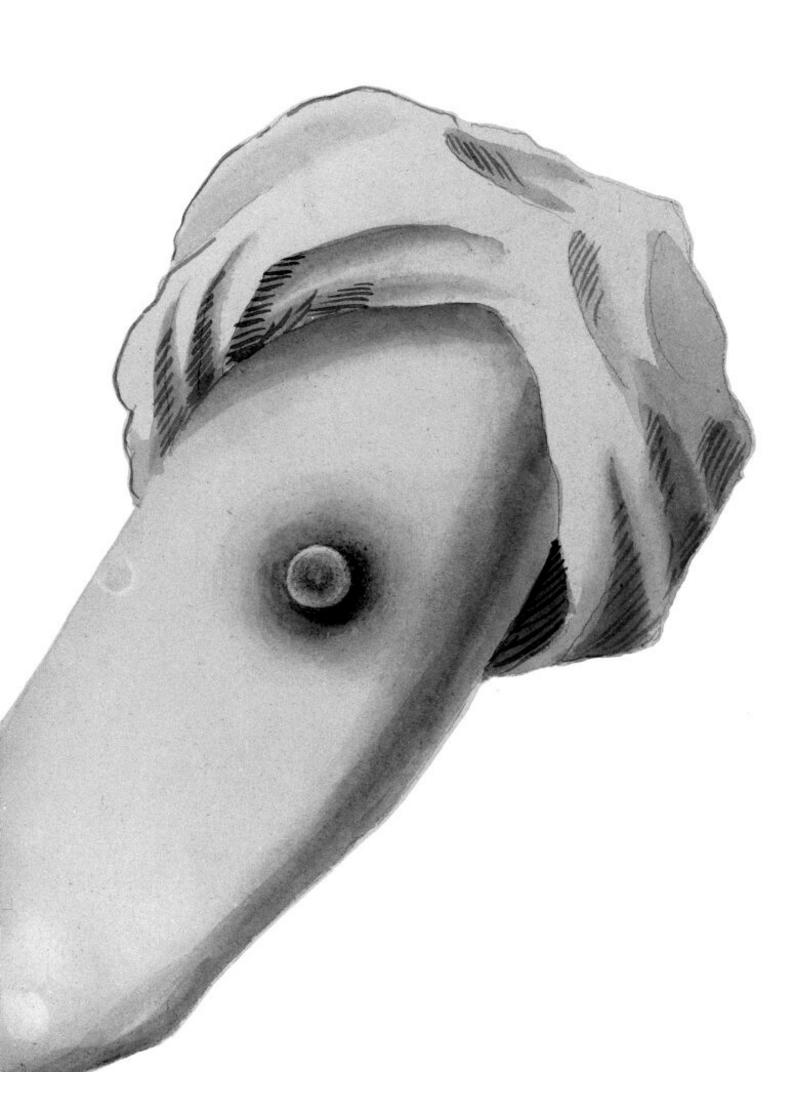

## M0009448: Watercolour drawing of the development of a cowpox lesion on a forearm