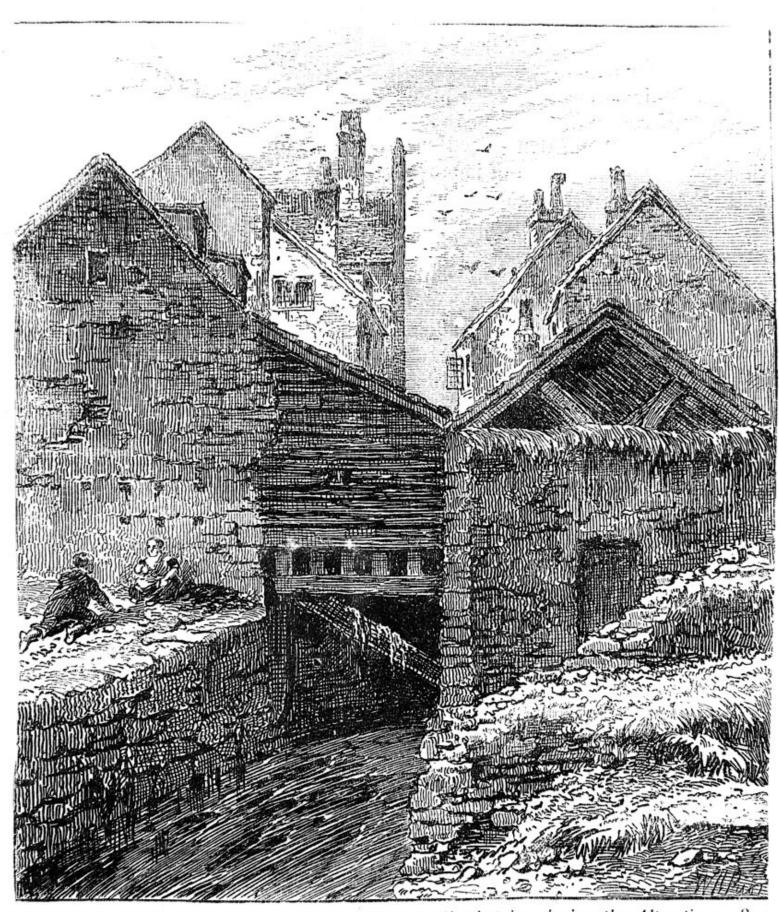

## M0010286: The Fleet Ditch near West Street, 1844

THE FLEET DITCH NEAR WEST STREET. (From a Sketch taken during the Alterations, 1844