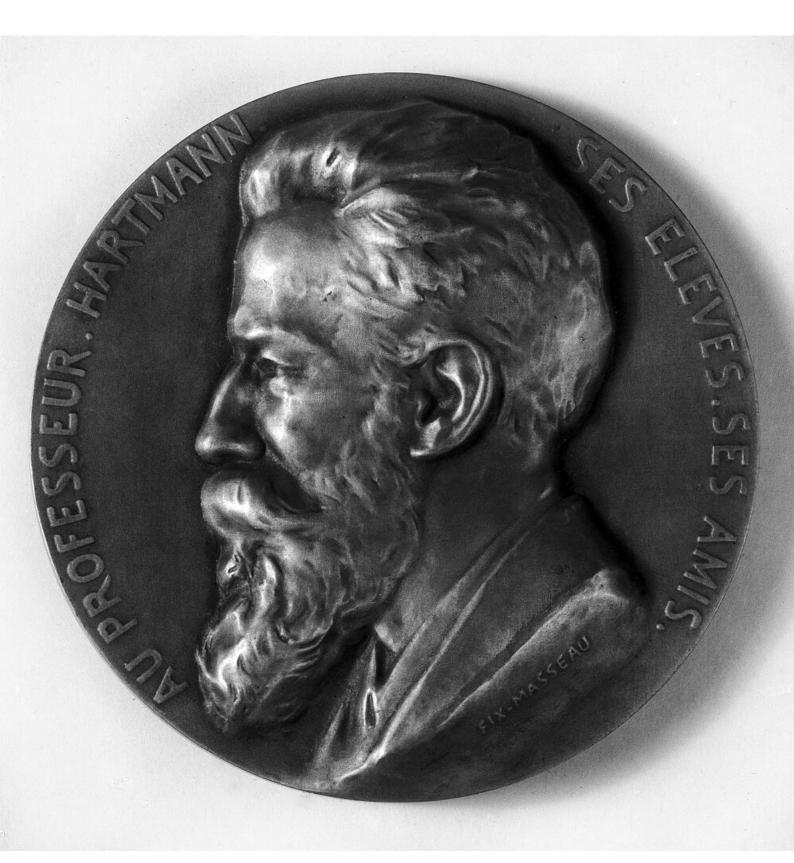

## M0010509: Bronze medal showing Henri Albert Hartmann (1860-1952)

## **Publication/Creation**

08 March 1948

## **Persistent URL**

https://wellcomecollection.org/works/wvhsfj4z

## License and attribution

You have permission to make copies of this work under a Creative Commons, Attribution license.

This licence permits unrestricted use, distribution, and reproduction in any medium, provided the original author and source are credited. See the Legal Code for further information.

Image source should be attributed as specified in the full catalogue record. If no source is given the image should be attributed to Wellcome Collection.