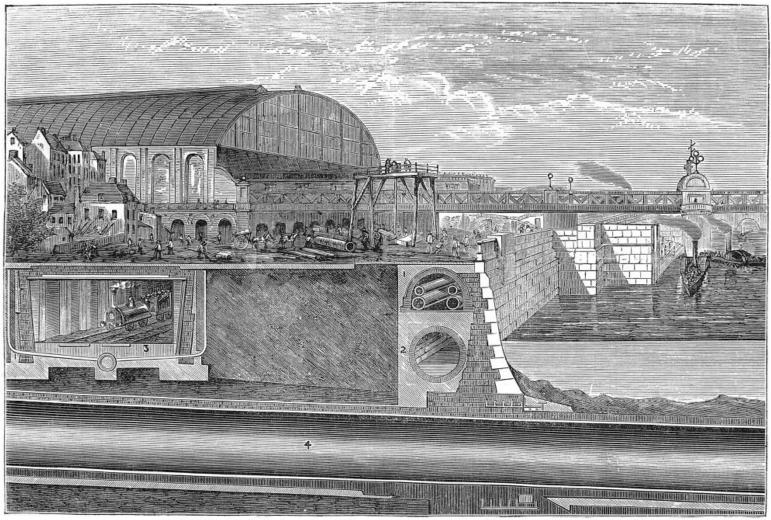

SECTION OF THE THAMES EMBANKMENT, 1867. Showing (1) The Subway. (2) The Low-Level Sewer. (3) The Metropolitan District Railway. (4) The Pneumatic Railway.