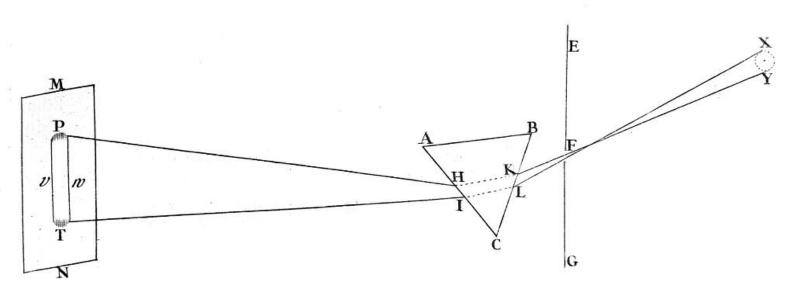

## M0010896: Production of spectrum by refraction at a prism

## **Publication/Creation**

December 1948

## **Persistent URL**

https://wellcomecollection.org/works/cs6vgeh9

## License and attribution

Wellcome Library; GB.

This work has been identified as being free of known restrictions under copyright law, including all related and neighbouring rights and is being made available under the Creative Commons, Public Domain Mark.

You can copy, modify, distribute and perform the work, even for commercial purposes, without asking permission.



Wellcome Collection 183 Euston Road London NW1 2BE UK T +44 (0)20 7611 8722 E library@wellcomecollection.org https://wellcomecollection.org