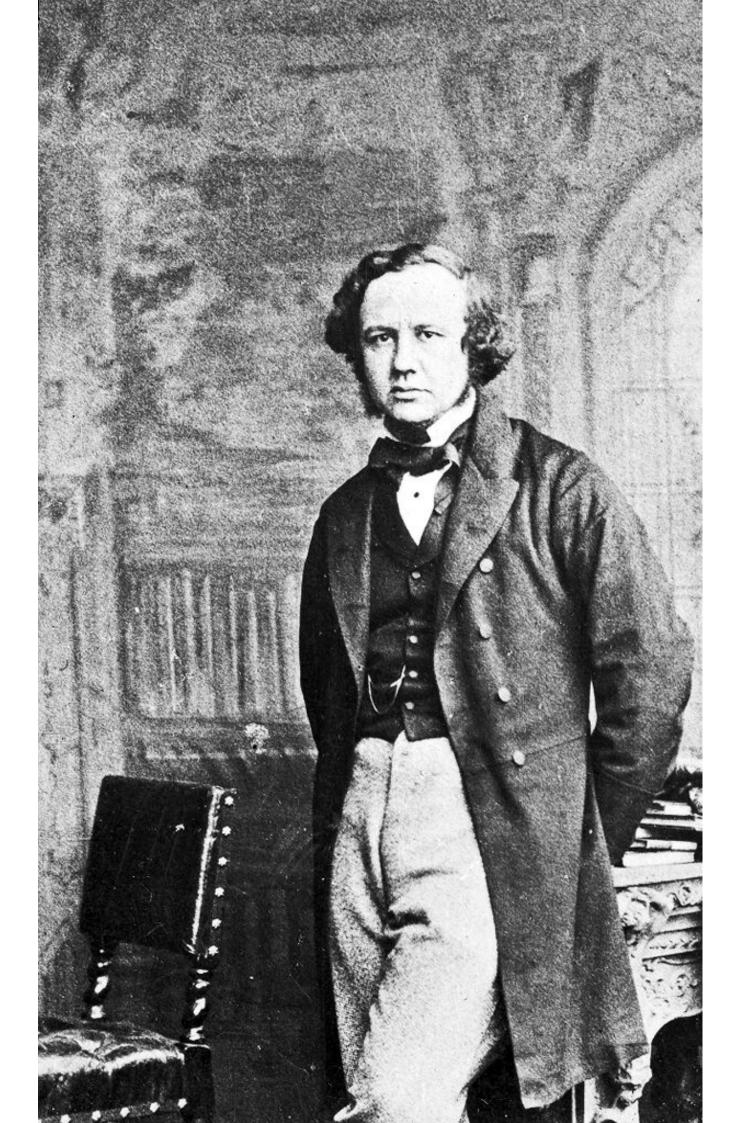

## **M0010679: Portrait of Charles Murchison (1830-1879)**

## **Publication/Creation**

14 June 1948

## **Persistent URL**

https://wellcomecollection.org/works/byxp8kqy

## License and attribution

Wellcome Library; GB.

This work has been identified as being free of known restrictions under copyright law, including all related and neighbouring rights and is being made available under the Creative Commons, Public Domain Mark.

You can copy, modify, distribute and perform the work, even for commercial purposes, without asking permission.



Wellcome Collection 183 Euston Road London NW1 2BE UK T +44 (0)20 7611 8722 E library@wellcomecollection.org https://wellcomecollection.org