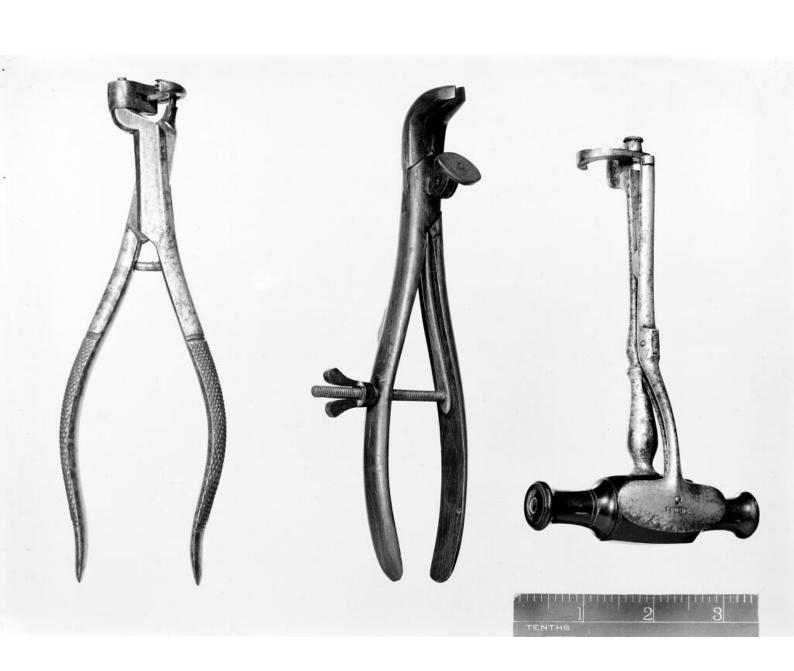

## M0010269: Tooth extractor, dental extracting forceps and a dental key, 18th century