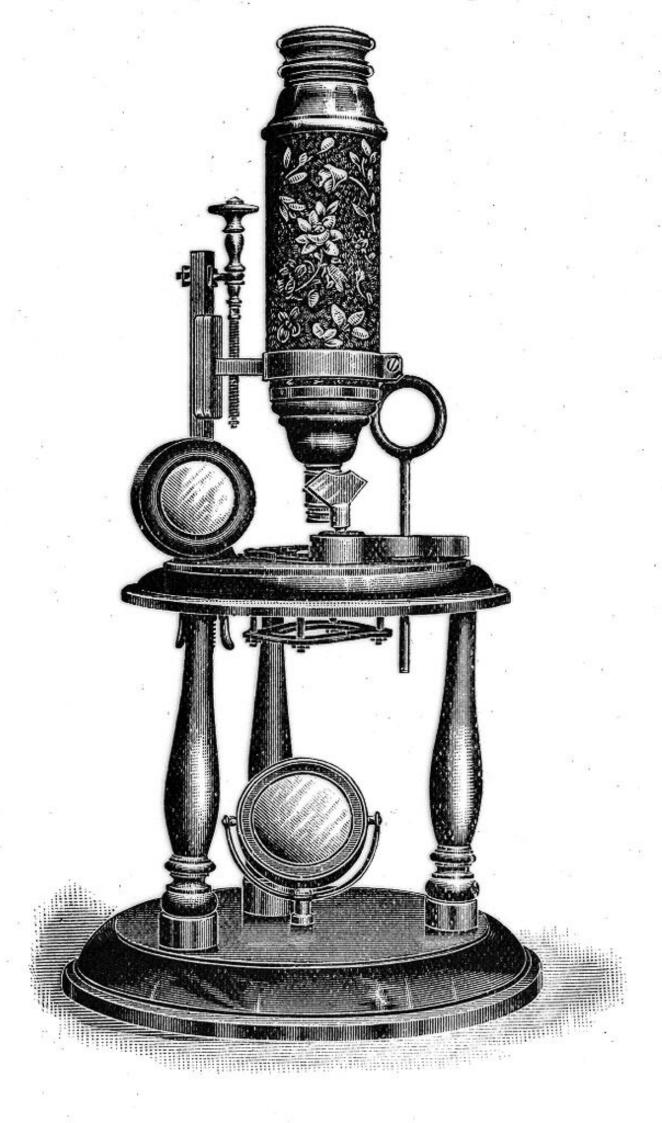

## M0010832: Microscope presented by Carl Linnaeus to Bernar Tuissieu, 1738

## **Publication/Creation**

September 1948

## **Persistent URL**

https://wellcomecollection.org/works/uju493xm

## License and attribution

Wellcome Library; GB.

This work has been identified as being free of known restrictions under copyright law, including all related and neighbouring rights and is being made available under the Creative Commons, Public Domain Mark.

You can copy, modify, distribute and perform the work, even for commercial purposes, without asking permission.



Wellcome Collection 183 Euston Road London NW1 2BE UK T +44 (0)20 7611 8722 E library@wellcomecollection.org https://wellcomecollection.org