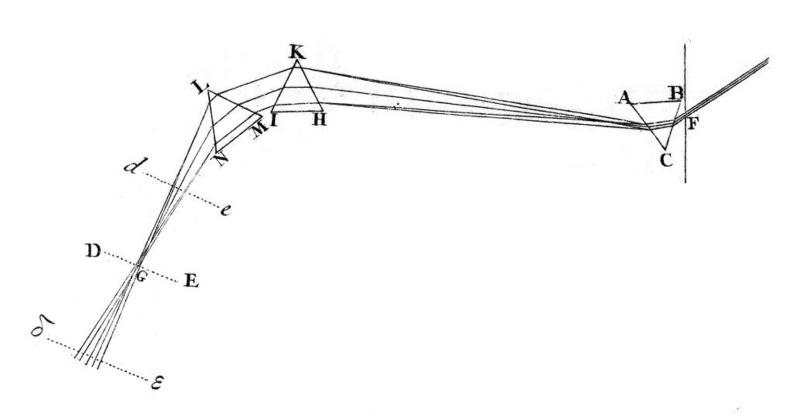

## M0010895: Recombination of spectrum from white light

## **Publication/Creation**

December 1948

## **Persistent URL**

https://wellcomecollection.org/works/mpvxr9c7

## License and attribution

Wellcome Library; GB.

This work has been identified as being free of known restrictions under copyright law, including all related and neighbouring rights and is being made available under the Creative Commons, Public Domain Mark.

You can copy, modify, distribute and perform the work, even for commercial purposes, without asking permission.



Wellcome Collection 183 Euston Road London NW1 2BE UK T +44 (0)20 7611 8722 E library@wellcomecollection.org https://wellcomecollection.org