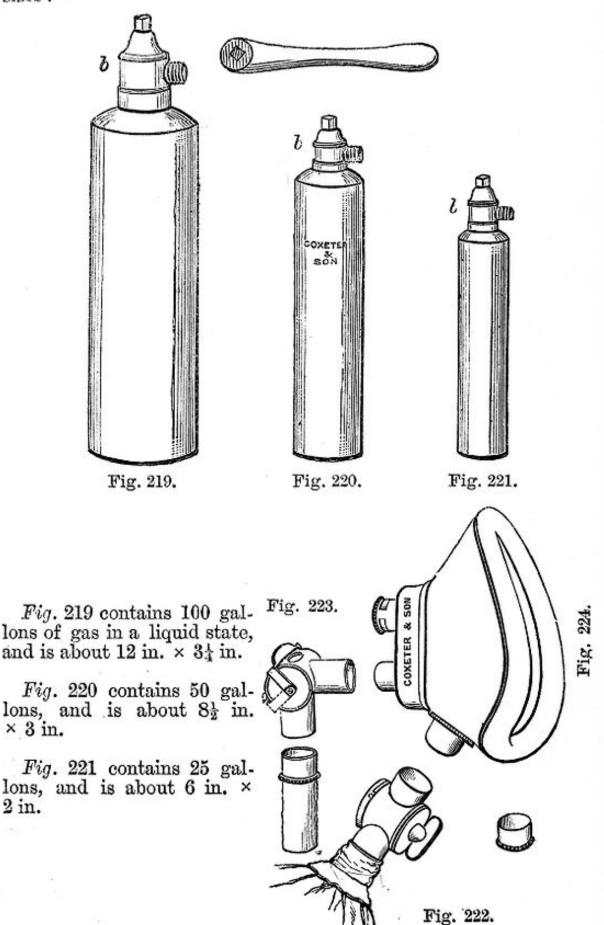

## NITROUS OXIDE GAS AND APPARATUS (continued).

The vessels in which the gas is contained are of the following sizes :-

2 in.