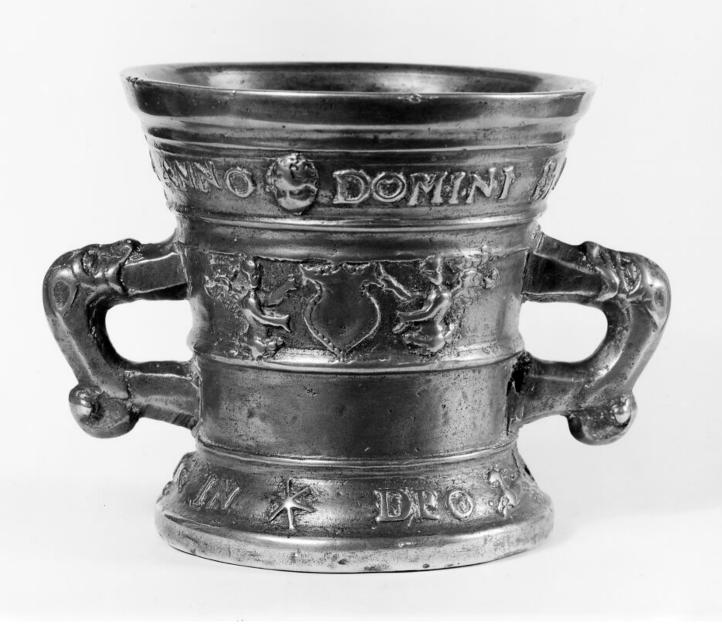

## M0010697: Bronze mortar

## **Publication/Creation**

30 June 1948

## Persistent URL

https://wellcomecollection.org/works/fk37m7e8

## License and attribution

Wellcome Library; GB. You have permission to make copies of this work under a Creative Commons, Attribution license.

This licence permits unrestricted use, distribution, and reproduction in any medium, provided the original author and source are credited. See the Legal Code for further information.

Image source should be attributed as specified in the full catalogue record. If no source is given the image should be attributed to Wellcome Collection.



Wellcome Collection 183 Euston Road London NW1 2BE UK T +44 (0)20 7611 8722 E library@wellcomecollection.org https://wellcomecollection.org