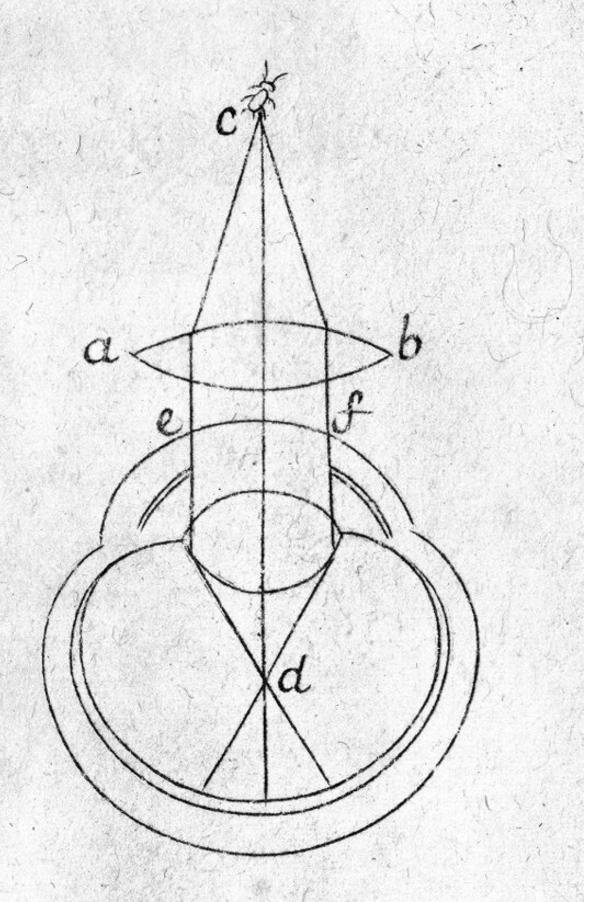

## M0010891: Formation of an image by a simple microscope

## **Publication/Creation**

November 1948

## **Persistent URL**

https://wellcomecollection.org/works/nvpv5xhh

## License and attribution

Wellcome Library; GB.

This work has been identified as being free of known restrictions under copyright law, including all related and neighbouring rights and is being made available under the Creative Commons, Public Domain Mark.

You can copy, modify, distribute and perform the work, even for commercial purposes, without asking permission.



Wellcome Collection 183 Euston Road London NW1 2BE UK T +44 (0)20 7611 8722 E library@wellcomecollection.org https://wellcomecollection.org