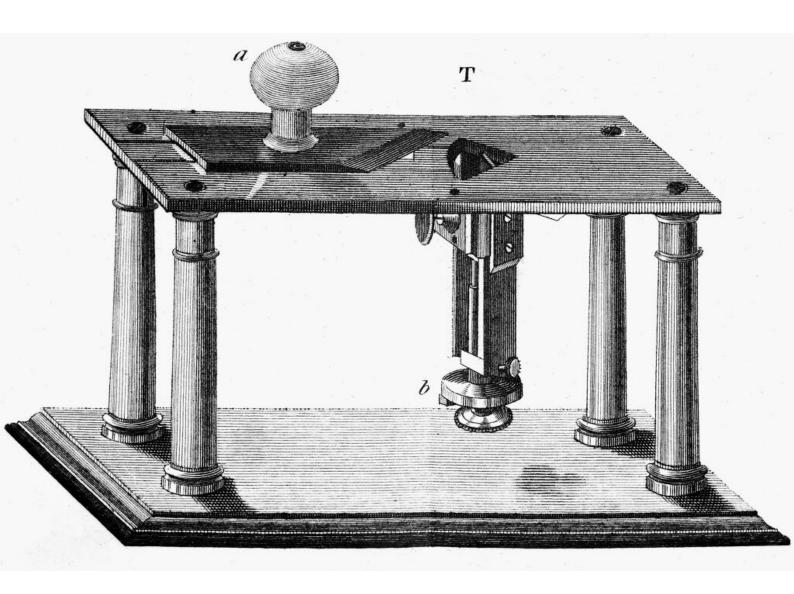

## M0010758: Instrument for cutting thin transverse sections of wood for microscopical examination