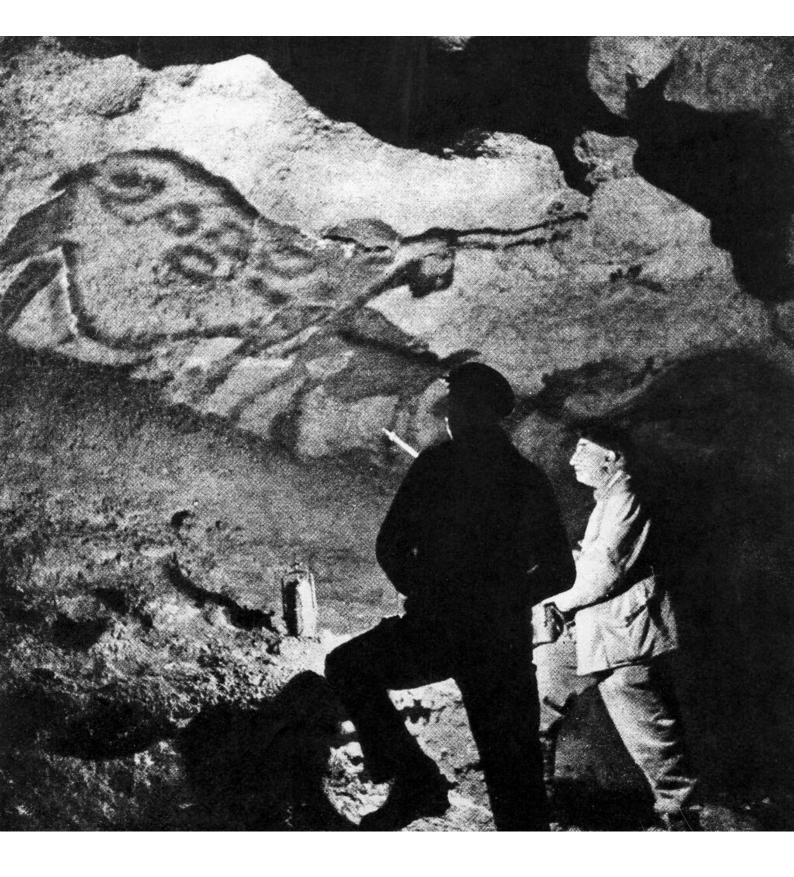

Wellcome Collection 183 Euston Road London NW1 2BE UK T +44 (0)20 7611 8722 E library@wellcomecollection.org https://wellcomecollection.org

La Hûtte, gravures et peintures. grotte préhistorique de la Mouthe