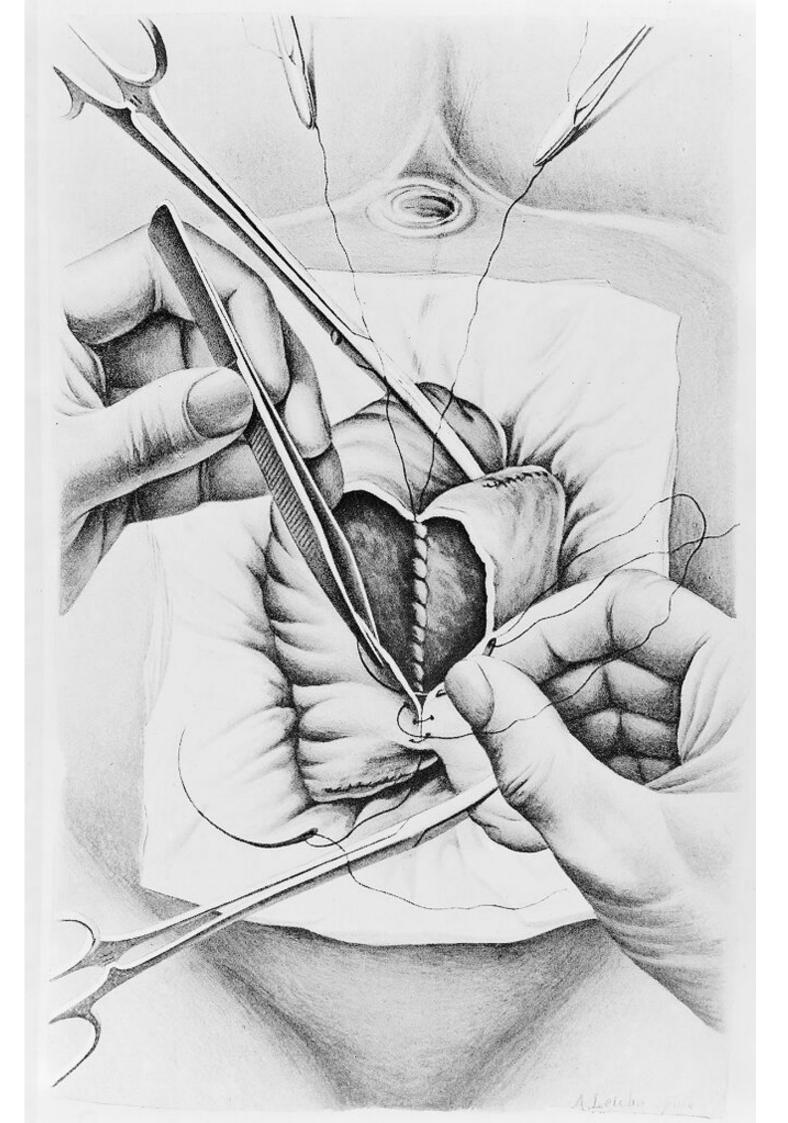

## M0010701: Lateral intestinal anastomosis

## **Publication/Creation**

09 July 1948

## **Persistent URL**

https://wellcomecollection.org/works/fs64f5bg

## License and attribution

Wellcome Library; GB.

This work has been identified as being free of known restrictions under copyright law, including all related and neighbouring rights and is being made available under the Creative Commons, Public Domain Mark.

You can copy, modify, distribute and perform the work, even for commercial purposes, without asking permission.



Wellcome Collection 183 Euston Road London NW1 2BE UK T +44 (0)20 7611 8722 E library@wellcomecollection.org https://wellcomecollection.org