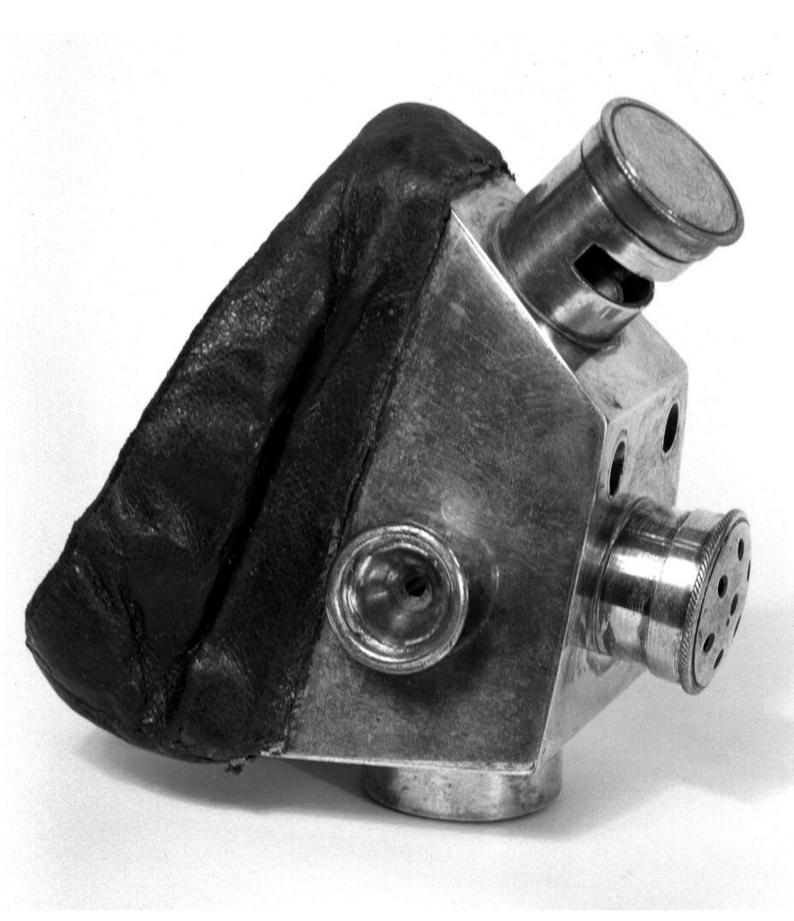

M0010646: Townley's inhaler: side view / M0010646EB: Townley's

inhaler: interior of face piece