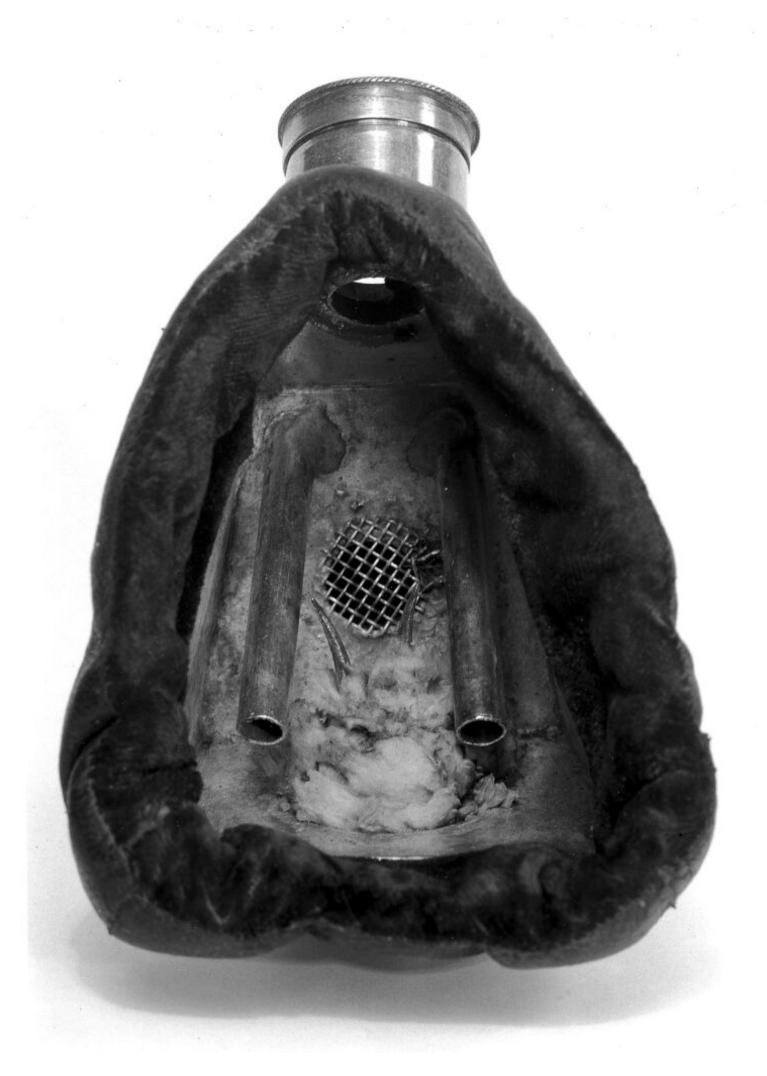

M0010646: Townley's inhaler: side view / M0010646EB: Townley's

inhaler: interior of face piece