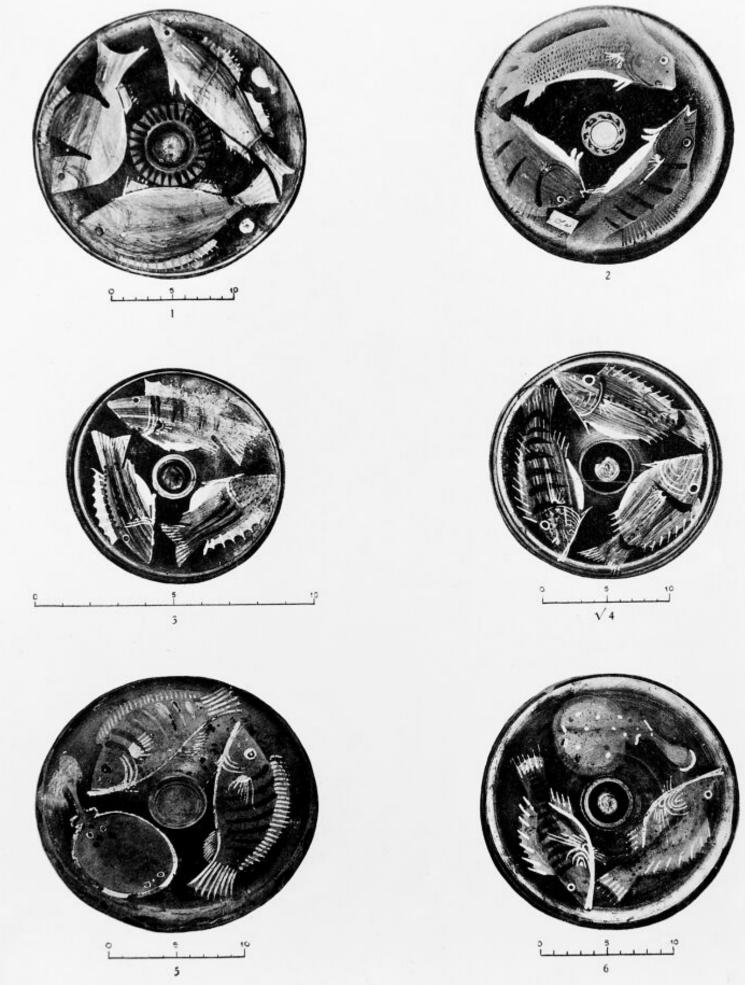

## **Publication/Creation**

08 July 1946

## Persistent URL

https://wellcomecollection.org/works/ekksbgy4

## License and attribution

Conditions of use: it is possible this item is protected by copyright and/or related rights. You are free to use this item in any way that is permitted by the copyright and related rights legislation that applies to your use. For other uses you need to obtain permission from the rights-holder(s).



Wellcome Collection 183 Euston Road London NW1 2BE UK T +44 (0)20 7611 8722 E library@wellcomecollection.org https://wellcomecollection.org



STILE CAMPANO CON FIGURE ROSSE